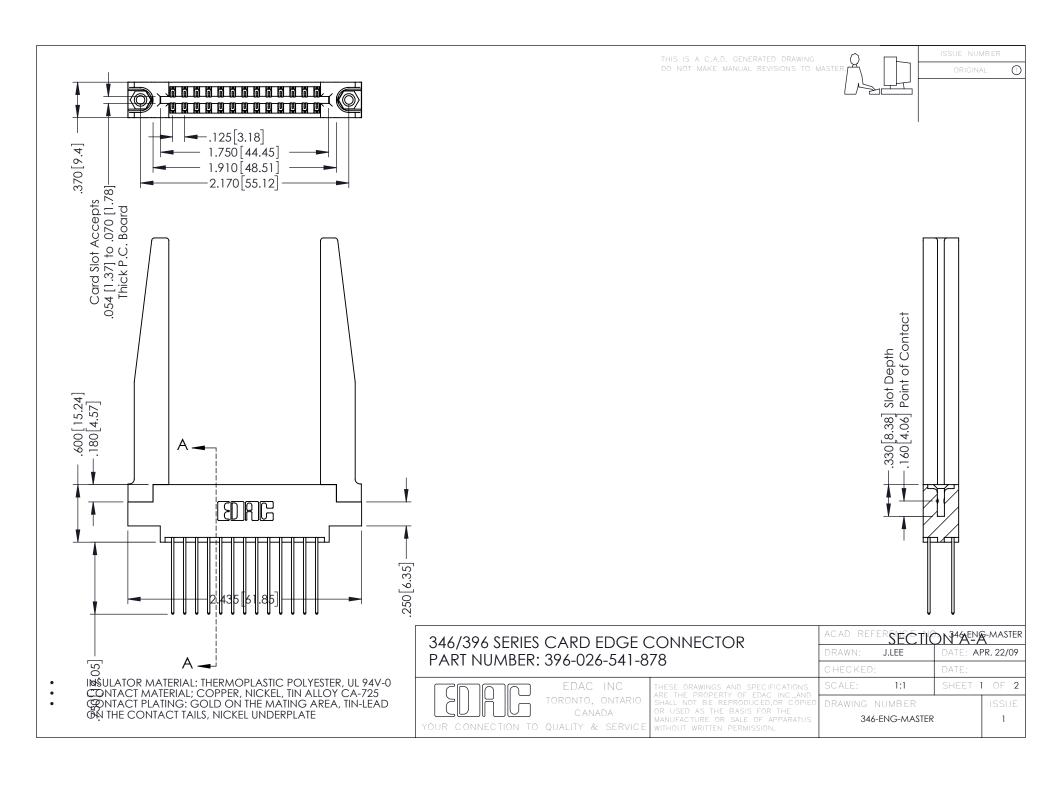

**Contact Code 555** 

**Contact Code 556** 

INSULATOR MATERIAL: THERMOPLASTIC POLYESTER, UL 94V-0 CONTACT MATERIAL; COPPER, NICKEL, TIN ALLOY CA-725 CONTACT PLATING: GOLD ON THE MATING AREA, TIN-LEAD

ON THE CONTACT TAILS, NICKEL UNDERPLATE

## 346/396 SERIES CARD EDGE CONNECTOR CONTACT CODE 555,556,558,559,560 DIMENSIONS

YOUR CONNECTION TO QUALITY & SERVICE

|   | ACAD REFERENCE NO. 346-ENG-MASTER |                  |
|---|-----------------------------------|------------------|
|   | DRAWN: J.LEE                      | DATE: APR. 22/09 |
|   | CHECKED:                          | DATE:            |
|   | SCALE: 1:1                        | SHEET 2 OF 2     |
| D | DRAWING NUMBER                    | ISSUE            |