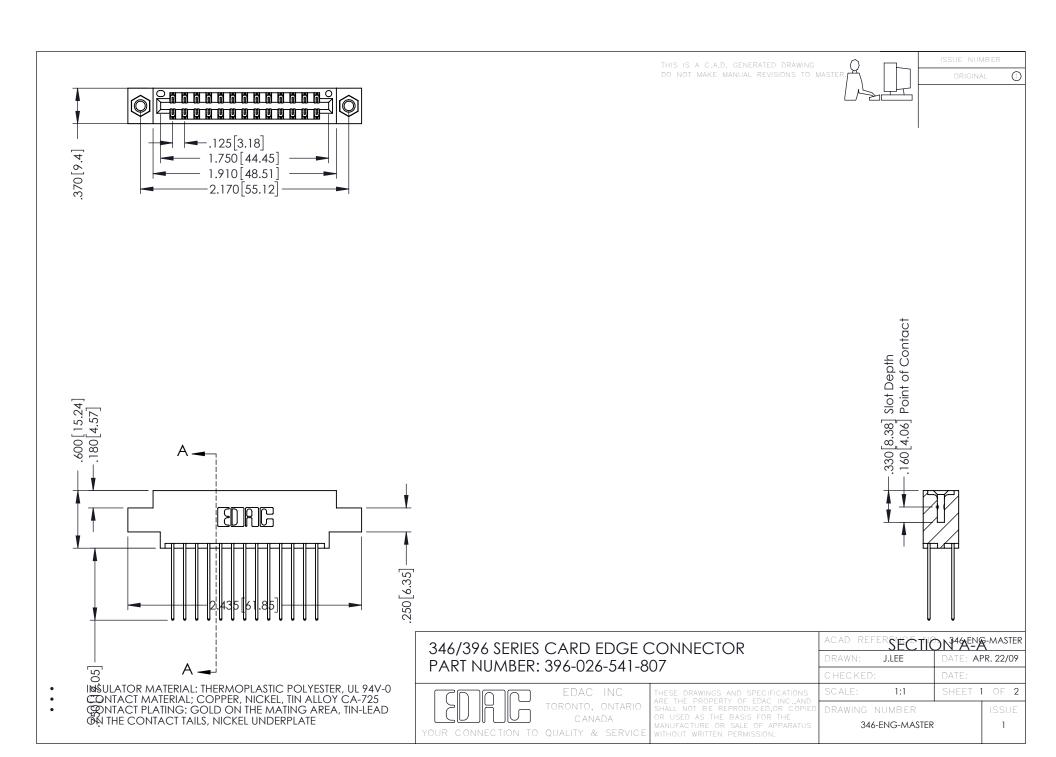

**Contact Code 555** 

**Contact Code 556** 

INSULATOR MATERIAL: THERMOPLASTIC POLYESTER, UL 94V-0 CONTACT MATERIAL; COPPER, NICKEL, TIN ALLOY CA-725 CONTACT PLATING: GOLD ON THE MATING AREA, TIN-LEAD

ON THE CONTACT TAILS, NICKEL UNDERPLATE

## 346/396 SERIES CARD EDGE CONNECTOR CONTACT CODE 555,556,558,559,560 DIMENSIONS

YOUR CONNECTION TO QUALITY & SERVICE

|   | ACAD REFERENCE NO. 346-ENG-MASTER |                  |
|---|-----------------------------------|------------------|
|   | DRAWN: J.LEE                      | DATE: APR. 22/09 |
|   | CHECKED:                          | DATE:            |
|   | SCALE: 1:1                        | SHEET 2 OF 2     |
| D | DRAWING NUMBER                    | ISSUE            |

346-ENG-MASTER