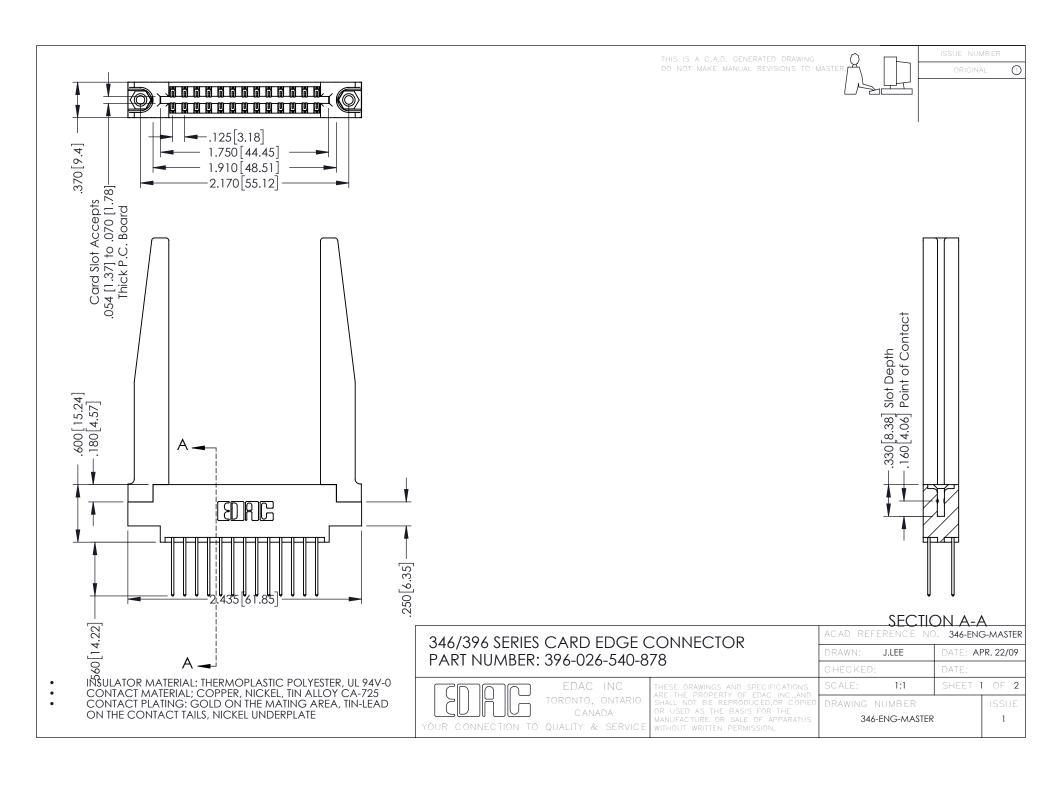

**Contact Code 555** 

**Contact Code 556** 

INSULATOR MATERIAL: THERMOPLASTIC POLYESTER, UL 94V-0 CONTACT MATERIAL; COPPER, NICKEL, TIN ALLOY CA-725 CONTACT PLATING: GOLD ON THE MATING AREA, TIN-LEAD

ON THE CONTACT TAILS, NICKEL UNDERPLATE