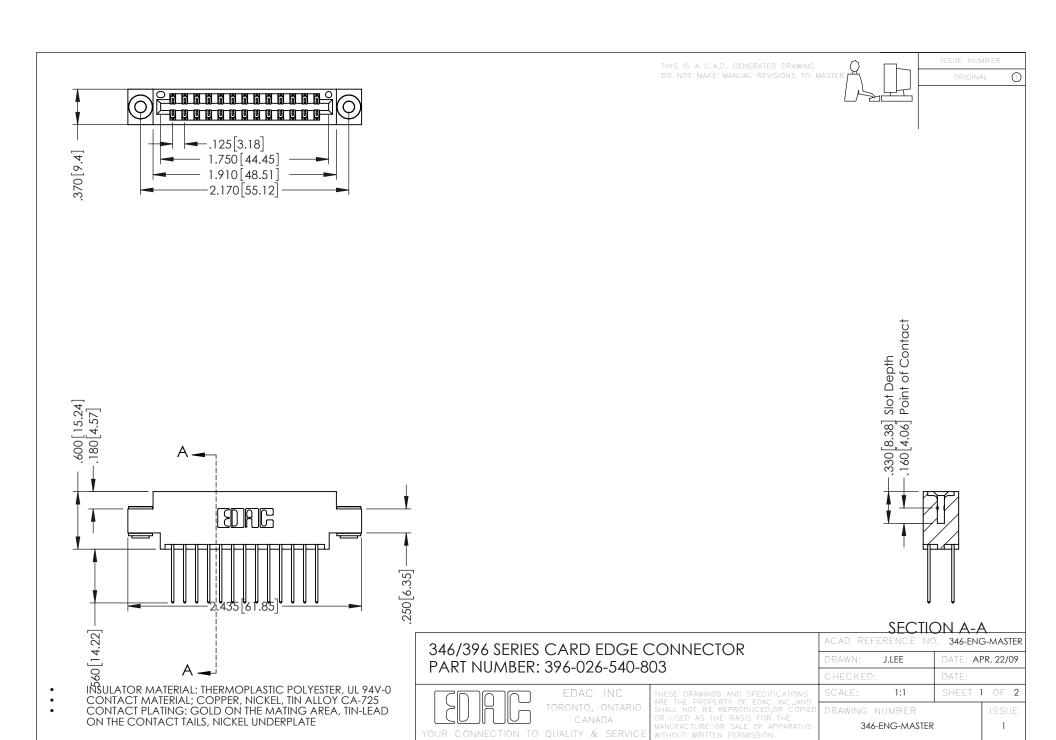

**Contact Code 555** 

**Contact Code 556** 

INSULATOR MATERIAL: THERMOPLASTIC POLYESTER, UL 94V-0 CONTACT MATERIAL; COPPER, NICKEL, TIN ALLOY CA-725 CONTACT PLATING: GOLD ON THE MATING AREA, TIN-LEAD

ON THE CONTACT TAILS, NICKEL UNDERPLATE