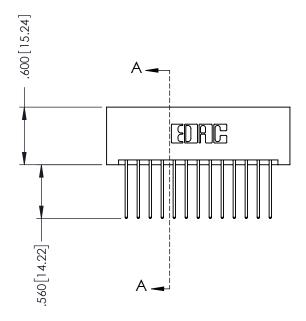

346/396 SERIES CARD EDGE CONNECTOR PART NUMBER: 396-026-540-201

YOUR CONNECTION TO QUALITY & SERVICE

**EDAC INC** TORONTO, ONTARIO CANADA

THESE DRAWINGS AND SPECIFICATIONS ARE THE PROPERTY OF EDAC INC.,AND SHALL NOT BE REPRODUCED, OR COPIED OR USED AS THE BASIS FOR THE MANUFACTURE OR SALE OF APPARATUS WITHOUT WRITTEN PERMISSION.

| ACAD REFERENCE NO. | 346-ENG-MASTER   |
|--------------------|------------------|
| DRAWN: J.LEE       | DATE: APR. 22/09 |
| CHECKED:           | DATE:            |
| SCALE: 1:1         | SHEET 1 OF 2     |
| DRAWING NUMBER     | ISSUE            |

346-ENG-MASTER

**SECTION A-A** 

ORIGINAL 1

ISSUE NUMBER

.120[3.05] .095[2.41] .170 [4.33] .245 [6.22] .125(3.18) to .210(5.33) .125(3.18) to .210(5.33) Outside Tails **Outside Tails** .045(1.14) to .060(1.52) .125(3.18) to .210(5.33) Between Tails Outside Tails