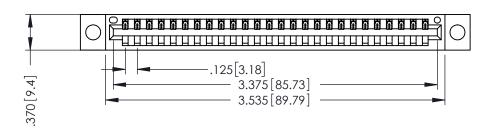

THIS IS A C.A.D. GENERATED DRAWING DO NOT MAKE MANUAL REVISIONS TO MASTER.

ISSUE NUMBER

ORIGINAL

1

346/396 SERIES CARD EDGE CONNECTOR PART NUMBER: 396-026-526-604

YOUR CONNECTION TO QUALITY & SERVICE

**EDAC INC** TORONTO, ONTARIO CANADA

ACAD REFERENCE NO.

346-ENG-MASTER

346-ENG-MASTER

INSULATOR MATERIAL: THERMOPLASTIC POLYESTER, UL 94V-0 CONTACT MATERIAL; COPPER, NICKEL, TIN ALLOY CA-725 CONTACT PLATING: GOLD ON THE MATING AREA, TIN-LEAD ON THE CONTACT TAILS, NICKEL UNDERPLATE