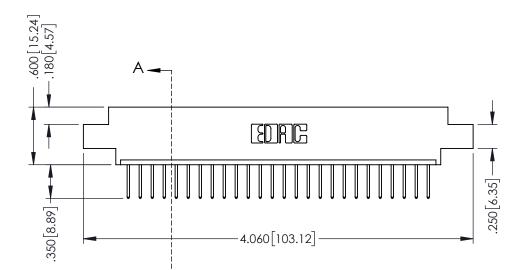

THIS IS A C.A.D. GENERATED DRAWING DO NOT MAKE MANUAL REVISIONS TO MASTER.

ISSUE NUMBER

ORIGINAL

1

346/396 SERIES CARD EDGE CONNECTOR PART NUMBER: 396-026-526-604

YOUR CONNECTION TO QUALITY & SERVICE

**EDAC INC** TORONTO, ONTARIO CANADA

ACAD REFERENCE NO.

346-ENG-MASTER

346-ENG-MASTER

INSULATOR MATERIAL: THERMOPLASTIC POLYESTER, UL 94V-0 CONTACT MATERIAL; COPPER, NICKEL, TIN ALLOY CA-725 CONTACT PLATING: GOLD ON THE MATING AREA, TIN-LEAD ON THE CONTACT TAILS, NICKEL UNDERPLATE