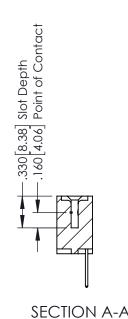

ACAD REFERENCE NO.

346-ENG-MASTER

346-ENG-MASTER

INSULATOR MATERIAL: THERMOPLASTIC POLYESTER, UL 94V-0 CONTACT MATERIAL; COPPER, NICKEL, TIN ALLOY CA-725 CONTACT PLATING: GOLD ON THE MATING AREA, TIN-LEAD ON THE CONTACT TAILS, NICKEL UNDERPLATE