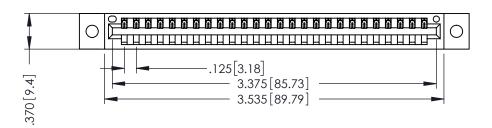

THIS IS A C.A.D. GENERATED DRAWING DO NOT MAKE MANUAL REVISIONS TO MASTER.

ISSUE NUMBER

ORIGINAL

1

.330 [8.38] Slot Depth .160 [4.06] Point of Contact

EDRG .250 [6.35] 350 [8.89] 4.060 103.12

> 346/396 SERIES CARD EDGE CONNECTOR PART NUMBER: 396-026-526-602

ACAD REFERENCE NO.

**SECTION A-A** 

346-ENG-MASTER

INSULATOR MATERIAL: THERMOPLASTIC POLYESTER, UL 94V-0 CONTACT MATERIAL; COPPER, NICKEL, TIN ALLOY CA-725 CONTACT PLATING: GOLD ON THE MATING AREA, TIN-LEAD ON THE CONTACT TAILS, NICKEL UNDERPLATE