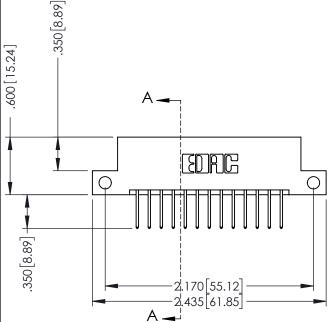

## **Contact Code 555**

## **Contact Code 556**

INSULATOR MATERIAL: THERMOPLASTIC POLYESTER, UL 94V-0 CONTACT MATERIAL; COPPER, NICKEL, TIN ALLOY CA-725 CONTACT PLATING: GOLD ON THE MATING AREA, TIN-LEAD

ON THE CONTACT TAILS, NICKEL UNDERPLATE

## 346/396 SERIES CARD EDGE CONNECTOR CONTACT CODE 555,556,558,559,560 DIMENSIONS

YOUR CONNECTION TO QUALITY & SERVICE

**EDAC INC** TORONTO, ONTARIO CANADA

THESE DRAWINGS AND SPECIFICATIONS ARE THE PROPERTY OF EDAC INC.,AND SHALL NOT BE REPRODUCED, OR COPIED OR USED AS THE BASIS FOR THE MANUFACTURE OR SALE OF APPARATUS WITHOUT WRITTEN PERMISSION.

|   | ACAD REFERENCE NO. | 346-ENG-MASTER   |
|---|--------------------|------------------|
|   | DRAWN: J.LEE       | DATE: APR. 22/09 |
| ) | CHECKED:           | DATE:            |
|   | SCALE: 1:1         | SHEET 2 OF 2     |
|   | DRAWING NUMBER     | ISSUE            |
|   | 346-ENG-MASTER     | 1                |