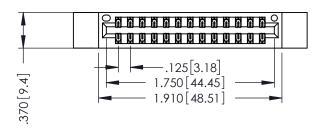

THIS IS A C.A.D. GENERATED DRAWING DO NOT MAKE MANUAL REVISIONS TO MASTER.

ISSUE NUMBER

ORIGINAL

1

INSULATOR MATERIAL: THERMOPLASTIC POLYESTER, UL 94V-0 CONTACT MATERIAL; COPPER, NICKEL, TIN ALLOY CA-725 CONTACT PLATING: GOLD ON THE MATING AREA, TIN-LEAD

ON THE CONTACT TAILS, NICKEL UNDERPLATE

346/396 SERIES CARD EDGE CONNECTOR PART NUMBER: 396-026-526-212

YOUR CONNECTION TO QUALITY & SERVICE

**EDAC INC** TORONTO, ONTARIO CANADA

THESE DRAWINGS AND SPECIFICATIONS ARE THE PROPERTY OF EDAC INC.,AND SHALL NOT BE REPRODUCED,OR COPIED OR USED AS THE BASIS FOR THE MANUFACTURE OR SALE OF APPARATUS WITHOUT WRITTEN PERMISSION.

| ACAD REFERENCE NO. | 346-ENG-MASTER   |
|--------------------|------------------|
| DRAWN: J.LEE       | DATE: APR. 22/09 |
| CHECKED:           | DATE:            |
| SCALE: 1:1         | SHEET 1 OF 2     |
| DRAWING NUMBER     | ISSUE            |