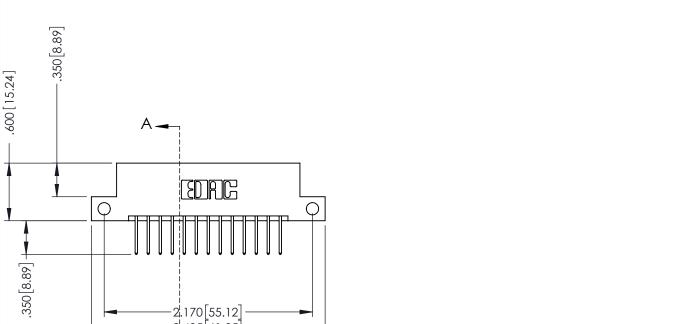

## **Contact Code 555**

## **Contact Code 556**

INSULATOR MATERIAL: THERMOPLASTIC POLYESTER, UL 94V-0 CONTACT MATERIAL; COPPER, NICKEL, TIN ALLOY CA-725 CONTACT PLATING: GOLD ON THE MATING AREA, TIN-LEAD

ON THE CONTACT TAILS, NICKEL UNDERPLATE

## 346/396 SERIES CARD EDGE CONNECTOR CONTACT CODE 555,556,558,559,560 DIMENSIONS

YOUR CONNECTION TO QUALITY & SERVICE

**EDAC INC** TORONTO, ONTARIO CANADA

THESE DRAWINGS AND SPECIFICATIONS ARE THE PROPERTY OF EDAC INC.,AND SHALL NOT BE REPRODUCED, OR COPIED OR USED AS THE BASIS FOR THE MANUFACTURE OR SALE OF APPARATUS WITHOUT WRITTEN PERMISSION.

|   | ACAD REFERENCE NO. | 346-ENG-MASTER   |
|---|--------------------|------------------|
|   | DRAWN: J.LEE       | DATE: APR. 22/09 |
| ) | CHECKED:           | DATE:            |
|   | SCALE: 1:1         | SHEET 2 OF 2     |
|   | DRAWING NUMBER     | ISSUE            |
|   | 346-ENG-MASTER     | 1                |