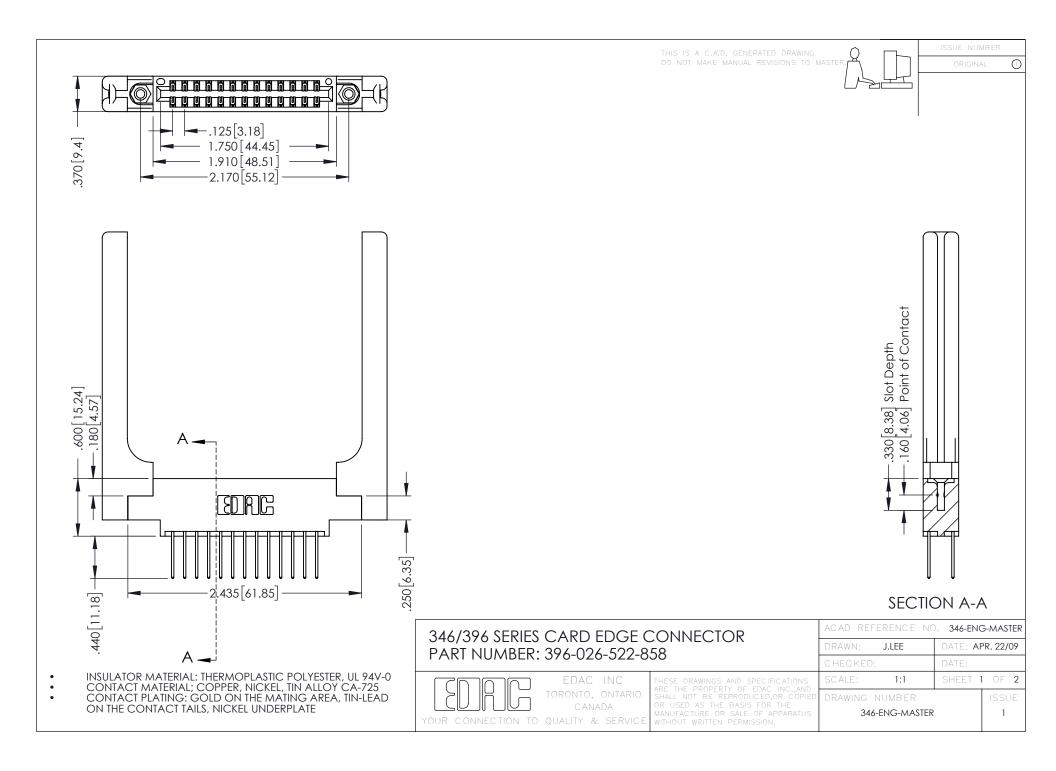

**Contact Code 555** 

**Contact Code 556** 

INSULATOR MATERIAL: THERMOPLASTIC POLYESTER, UL 94V-0 CONTACT MATERIAL; COPPER, NICKEL, TIN ALLOY CA-725 CONTACT PLATING: GOLD ON THE MATING AREA, TIN-LEAD

ON THE CONTACT TAILS, NICKEL UNDERPLATE

## 346/396 SERIES CARD EDGE CONNECTOR CONTACT CODE 555,556,558,559,560 DIMENSIONS

YOUR CONNECTION TO QUALITY & SERVICE

|   | ACAD REFERENCE NO. 346-ENG-MASTER |                  |
|---|-----------------------------------|------------------|
|   | DRAWN: J.LEE                      | DATE: APR. 22/09 |
|   | CHECKED:                          | DATE:            |
|   | SCALE: 1:1                        | SHEET 2 OF 2     |
| D | DRAWING NUMBER                    | ISSUE            |

346-ENG-MASTER