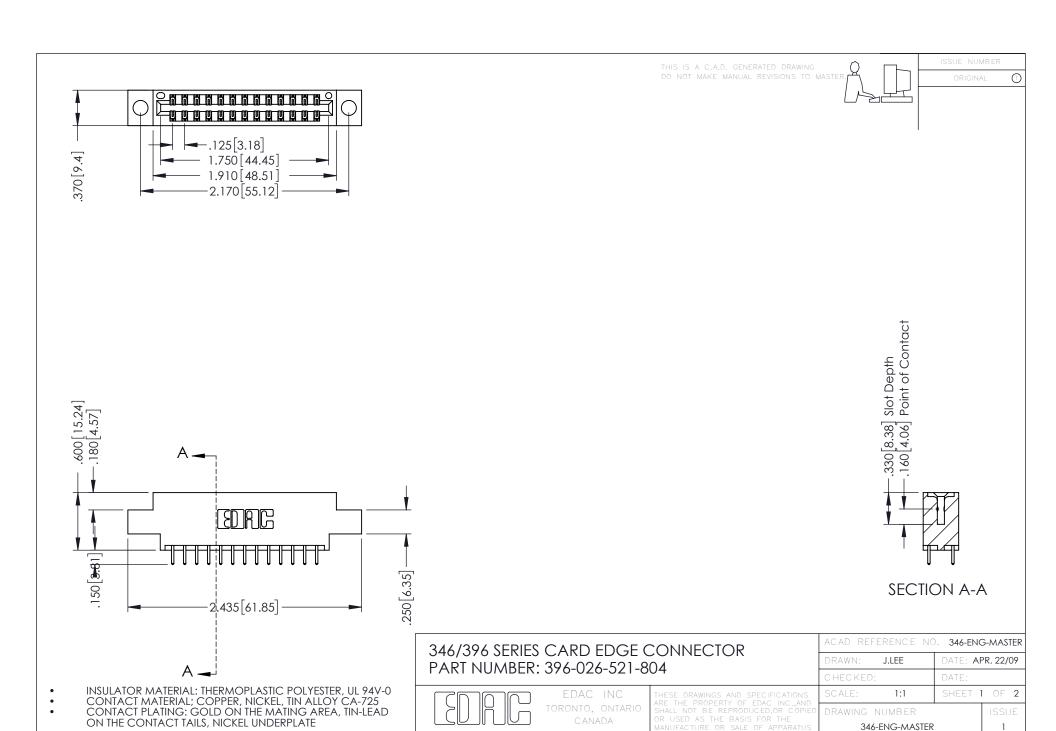

YOUR CONNECTION TO QUALITY & SERVICE

**Contact Code 555** 

**Contact Code 556** 

INSULATOR MATERIAL: THERMOPLASTIC POLYESTER, UL 94V-0 CONTACT MATERIAL; COPPER, NICKEL, TIN ALLOY CA-725 CONTACT PLATING: GOLD ON THE MATING AREA, TIN-LEAD

ON THE CONTACT TAILS, NICKEL UNDERPLATE