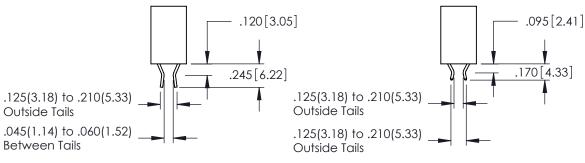

YOUR CONNECTION TO QUALITY & SERVICE

**Contact Code 555** 

**Contact Code 556** 

INSULATOR MATERIAL: THERMOPLASTIC POLYESTER, UL 94V-0 CONTACT MATERIAL; COPPER, NICKEL, TIN ALLOY CA-725 CONTACT PLATING: GOLD ON THE MATING AREA, TIN-LEAD

ON THE CONTACT TAILS, NICKEL UNDERPLATE