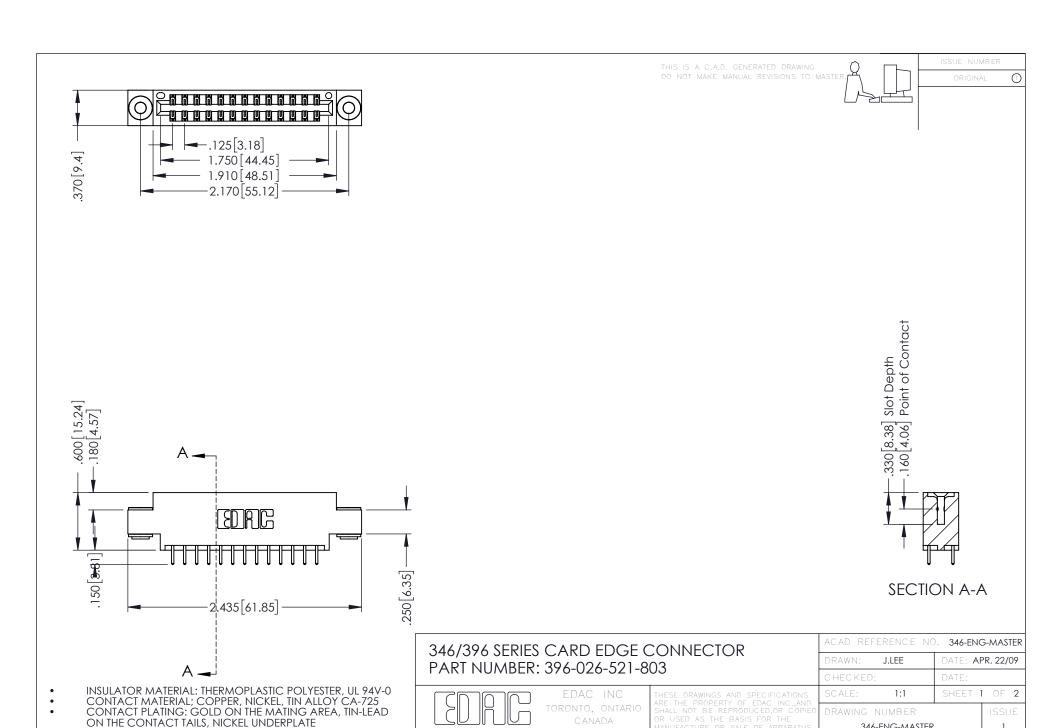

YOUR CONNECTION TO QUALITY & SERVICE

346-ENG-MASTER

**Contact Code 555** 

**Contact Code 556** 

INSULATOR MATERIAL: THERMOPLASTIC POLYESTER, UL 94V-0 CONTACT MATERIAL; COPPER, NICKEL, TIN ALLOY CA-725 CONTACT PLATING: GOLD ON THE MATING AREA, TIN-LEAD

ON THE CONTACT TAILS, NICKEL UNDERPLATE

## 346/396 SERIES CARD EDGE CONNECTOR CONTACT CODE 555,556,558,559,560 DIMENSIONS

YOUR CONNECTION TO QUALITY & SERVICE

|   | ACAD REFERENCE NO. 346-ENG-MASTER |                  |
|---|-----------------------------------|------------------|
|   | DRAWN: J.LEE                      | DATE: APR. 22/09 |
|   | CHECKED:                          | DATE:            |
|   | SCALE: 1:1                        | SHEET 2 OF 2     |
| D | DRAWING NUMBER                    | ISSUE            |

346-ENG-MASTER