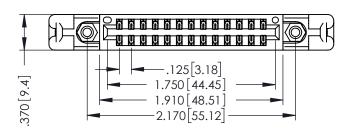

THIS IS A C.A.D. GENERATED DRAWING DO NOT MAKE MANUAL REVISIONS TO MASTER.

ISSUE NUMBER

ORIGINAL

1

INSULATOR MATERIAL: THERMOPLASTIC POLYESTER, UL 94V-0 CONTACT MATERIAL; COPPER, NICKEL, TIN ALLOY CA-725 CONTACT PLATING: GOLD ON THE MATING AREA, TIN-LEAD

ON THE CONTACT TAILS, NICKEL UNDERPLATE

346/396 SERIES CARD EDGE CONNECTOR PART NUMBER: 396-026-521-258

YOUR CONNECTION TO QUALITY & SERVICE

**EDAC INC** TORONTO, ONTARIO CANADA

THESE DRAWINGS AND SPECIFICATIONS ARE THE PROPERTY OF EDAC INC.,AND SHALL NOT BE REPRODUCED, OR COPIED OR USED AS THE BASIS FOR THE MANUFACTURE OR SALE OF APPARATUS WITHOUT WRITTEN PERMISSION.

| ACAD REFERENCE NO. | 346-ENG-MASTER   |
|--------------------|------------------|
| DRAWN: J.LEE       | DATE: APR. 22/09 |
| CHECKED:           | DATE:            |
| SCALE: 1:1         | SHEET 1 OF 2     |
| DRAWING NUMBER     | ISSUE            |

346-ENG-MASTER

**SECTION A-A** 

ISSUE NUMBER ORIGINAL 1