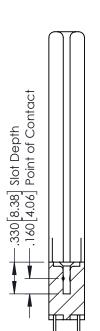

## **Contact Code 555**

## **Contact Code 556**

INSULATOR MATERIAL: THERMOPLASTIC POLYESTER, UL 94V-0 CONTACT MATERIAL; COPPER, NICKEL, TIN ALLOY CA-725 CONTACT PLATING: GOLD ON THE MATING AREA, TIN-LEAD

ON THE CONTACT TAILS, NICKEL UNDERPLATE

## 346/396 SERIES CARD EDGE CONNECTOR CONTACT CODE 555,556,558,559,560 DIMENSIONS

YOUR CONNECTION TO QUALITY & SERVICE

**EDAC INC** TORONTO, ONTARIO CANADA

THESE DRAWINGS AND SPECIFICATIONS ARE THE PROPERTY OF EDAC INC.,AND SHALL NOT BE REPRODUCED, OR COPIED OR USED AS THE BASIS FOR THE MANUFACTURE OR SALE OF APPARATUS WITHOUT WRITTEN PERMISSION.