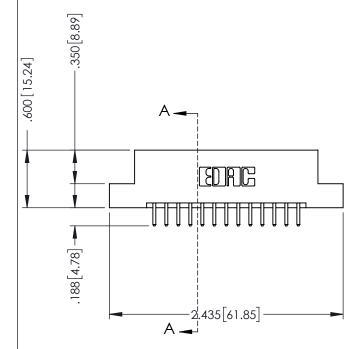

## **Contact Code 555**

## **Contact Code 556**

INSULATOR MATERIAL: THERMOPLASTIC POLYESTER, UL 94V-0 CONTACT MATERIAL; COPPER, NICKEL, TIN ALLOY CA-725 CONTACT PLATING: GOLD ON THE MATING AREA, TIN-LEAD

ON THE CONTACT TAILS, NICKEL UNDERPLATE

## 346/396 SERIES CARD EDGE CONNECTOR CONTACT CODE 555,556,558,559,560 DIMENSIONS

YOUR CONNECTION TO QUALITY & SERVICE

**EDAC INC** TORONTO, ONTARIO CANADA

THESE DRAWINGS AND SPECIFICATIONS ARE THE PROPERTY OF EDAC INC.,AND SHALL NOT BE REPRODUCED, OR COPIED OR USED AS THE BASIS FOR THE MANUFACTURE OR SALE OF APPARATUS WITHOUT WRITTEN PERMISSION.