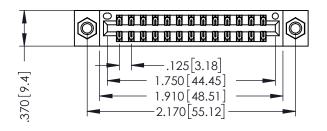

346/396 SERIES CARD EDGE CONNECTOR PART NUMBER: 396-026-520-207

**EDAC INC** TORONTO, ONTARIO CANADA

THESE DRAWINGS AND SPECIFICATIONS ARE THE PROPERTY OF EDAC INC.,AND SHALL NOT BE REPRODUCED, OR COPIED OR USED AS THE BASIS FOR THE MANUFACTURE OR SALE OF APPARATUS WITHOUT WRITTEN PERMISSION.

## 346/396 SERIES CARD EDGE CONNECTOR CONTACT CODE 555,556,558,559,560 DIMENSIONS

YOUR CONNECTION TO QUALITY & SERVICE

**EDAC INC** TORONTO, ONTARIO CANADA

THESE DRAWINGS AND SPECIFICATIONS ARE THE PROPERTY OF EDAC INC.,AND SHALL NOT BE REPRODUCED, OR COPIED OR USED AS THE BASIS FOR THE MANUFACTURE OR SALE OF APPARATUS WITHOUT WRITTEN PERMISSION.