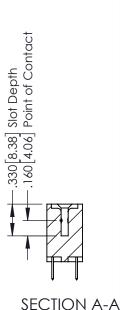

## **Contact Code 555**

## **Contact Code 556**

INSULATOR MATERIAL: THERMOPLASTIC POLYESTER, UL 94V-0 CONTACT MATERIAL; COPPER, NICKEL, TIN ALLOY CA-725 CONTACT PLATING: GOLD ON THE MATING AREA, TIN-LEAD

ON THE CONTACT TAILS, NICKEL UNDERPLATE

## 346/396 SERIES CARD EDGE CONNECTOR CONTACT CODE 555,556,558,559,560 DIMENSIONS

YOUR CONNECTION TO QUALITY & SERVICE

**EDAC INC** TORONTO, ONTARIO CANADA

THESE DRAWINGS AND SPECIFICATIONS ARE THE PROPERTY OF EDAC INC.,AND SHALL NOT BE REPRODUCED, OR COPIED OR USED AS THE BASIS FOR THE MANUFACTURE OR SALE OF APPARATUS WITHOUT WRITTEN PERMISSION.