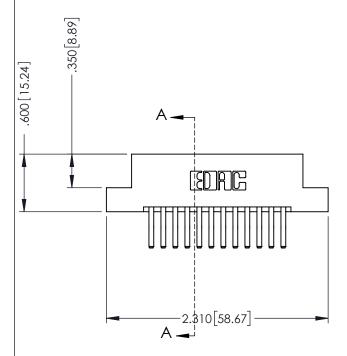

346-ENG-MASTER

.330 [8.38] Slot Depth .160 [4.06] Point of Contact

**SECTION A-A** 

ISSUE NUMBER ORIGINAL 1

## 346/396 SERIES CARD EDGE CONNECTOR CONTACT CODE 555,556,558,559,560 DIMENSIONS

YOUR CONNECTION TO QUALITY & SERVICE

**EDAC INC** TORONTO, ONTARIO CANADA

THESE DRAWINGS AND SPECIFICATIONS ARE THE PROPERTY OF EDAC INC.,AND SHALL NOT BE REPRODUCED, OR COPIED OR USED AS THE BASIS FOR THE MANUFACTURE OR SALE OF APPARATUS WITHOUT WRITTEN PERMISSION.

|  | ACAD REFERENCE NO. | 346-ENG-MASTER   |  |
|--|--------------------|------------------|--|
|  | DRAWN: J.LEE       | DATE: APR. 22/09 |  |
|  | CHECKED:           | DATE:            |  |
|  | SCALE: 1:1         | SHEET 2 OF 2     |  |
|  | DRAWING NUMBER     | ISSUE            |  |
|  | 346-ENG-MASTER     | 1                |  |