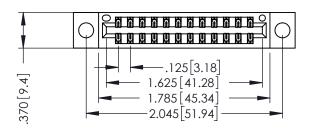

346/396 SERIES CARD EDGE CONNECTOR PART NUMBER: 396-024-560-204

YOUR CONNECTION TO QUALITY & SERVICE

**EDAC INC** TORONTO, ONTARIO CANADA

THESE DRAWINGS AND SPECIFICATIONS ARE THE PROPERTY OF EDAC INC.,AND SHALL NOT BE REPRODUCED, OR COPIED OR USED AS THE BASIS FOR THE MANUFACTURE OR SALE OF APPARATUS WITHOUT WRITTEN PERMISSION.

| ACAD REFERENCE NO. |       | 346-ENG-MASTER |           |
|--------------------|-------|----------------|-----------|
| DRAWN:             | J.LEE | DATE: AF       | PR. 22/09 |
| CHECKED:           |       | DATE:          |           |
| SCALE:             | 1:1   | SHEET 1        | OF 2      |
| DRAWING NUMBER     |       |                | ISSUE     |
|                    |       |                |           |

THIS IS A C.A.D. GENERATED DRAWING DO NOT MAKE MANUAL REVISIONS TO MASTER.

ISSUE NUMBER

ORIGINAL

1

INSULATOR MATERIAL: THERMOPLASTIC POLYESTER, UL 94V-0 CONTACT MATERIAL; COPPER, NICKEL, TIN ALLOY CA-725 CONTACT PLATING: GOLD ON THE MATING AREA, TIN-LEAD ON THE CONTACT TAILS, NICKEL UNDERPLATE