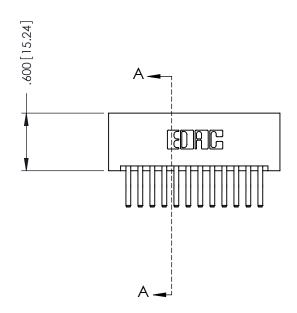

346/396 SERIES CARD EDGE CONNECTOR PART NUMBER: 396-024-560-201

YOUR CONNECTION TO QUALITY & SERVICE

**EDAC INC** TORONTO, ONTARIO CANADA

THESE DRAWINGS AND SPECIFICATIONS ARE THE PROPERTY OF EDAC INC., AND SHALL NOT BE REPRODUCED,OR COPIED OR USED AS THE BASIS FOR THE MANUFACTURE OR SALE OF APPARATUS WITHOUT WRITTEN PERMISSION.