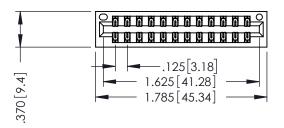

346/396 SERIES CARD EDGE CONNECTOR PART NUMBER: 396-024-560-201

YOUR CONNECTION TO QUALITY & SERVICE

**EDAC INC** TORONTO, ONTARIO CANADA

THESE DRAWINGS AND SPECIFICATIONS ARE THE PROPERTY OF EDAC INC., AND SHALL NOT BE REPRODUCED,OR COPIED OR USED AS THE BASIS FOR THE MANUFACTURE OR SALE OF APPARATUS WITHOUT WRITTEN PERMISSION.

346-ENG-MASTER

ORIGINAL 1

ISSUE NUMBER

.120[3.05] .095[2.41] .170 [4.33] .245 [6.22] .125(3.18) to .210(5.33) .125(3.18) to .210(5.33) Outside Tails **Outside Tails** .045(1.14) to .060(1.52) .125(3.18) to .210(5.33) Between Tails Outside Tails