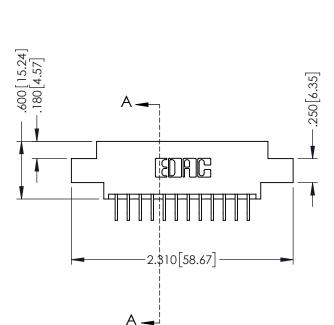

.330 [8.38] Slot Depth .160 [4.06] Point of Contact

-.125[3.18]

1.625 41.28 1.785 [45.34] 2.045 51.94

.370 [9.4]

INSULATOR MATERIAL: THERMOPLASTIC POLYESTER, UL 94V-0 CONTACT MATERIAL; COPPER, NICKEL, TIN ALLOY CA-725 CONTACT PLATING: GOLD ON THE MATING AREA, TIN-LEAD ON THE CONTACT TAILS, NICKEL UNDERPLATE

346/396 SERIES CARD EDGE CONNECTOR PART NUMBER: 396-024-559-807

YOUR CONNECTION TO QUALITY & SERVICE

**EDAC INC** TORONTO, ONTARIO CANADA

THESE DRAWINGS AND SPECIFICATIONS ARE THE PROPERTY OF EDAC INC., AND SHALL NOT BE REPRODUCED,OR COPIED OR USED AS THE BASIS FOR THE MANUFACTURE OR SALE OF APPARATUS WITHOUT WRITTEN PERMISSION.

**SECTION A-A** 

346-ENG-MASTER

ISSUE NUMBER ORIGINAL 1