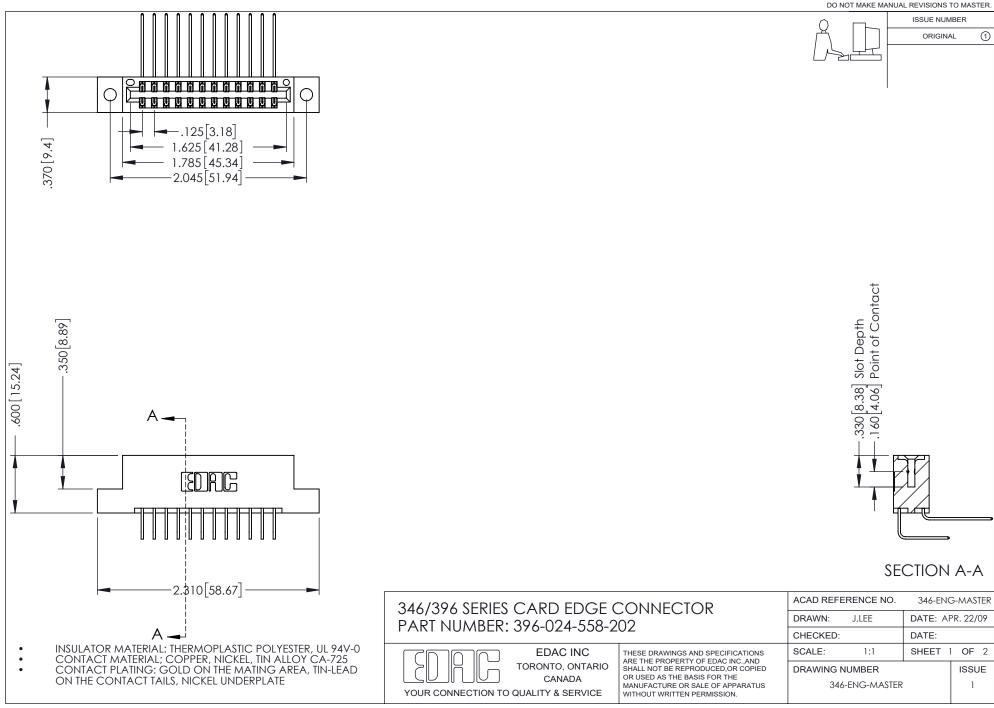

## **Contact Code 556**

INSULATOR MATERIAL: THERMOPLASTIC POLYESTER, UL 94V-0 CONTACT MATERIAL; COPPER, NICKEL, TIN ALLOY CA-725 CONTACT PLATING: GOLD ON THE MATING AREA, TIN-LEAD

ON THE CONTACT TAILS, NICKEL UNDERPLATE

## 346/396 SERIES CARD EDGE CONNECTOR CONTACT CODE 555,556,558,559,560 DIMENSIONS

YOUR CONNECTION TO QUALITY & SERVICE

**EDAC INC** TORONTO, ONTARIO CANADA

THESE DRAWINGS AND SPECIFICATIONS ARE THE PROPERTY OF EDAC INC.,AND SHALL NOT BE REPRODUCED, OR COPIED OR USED AS THE BASIS FOR THE MANUFACTURE OR SALE OF APPARATUS WITHOUT WRITTEN PERMISSION.