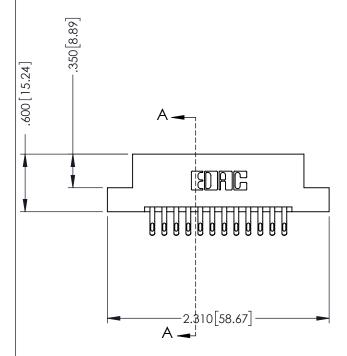

346-ENG-MASTER

**SECTION A-A** 

ISSUE NUMBER ORIGINAL 1

|  | ACAD REFERENCE NO. | 346-ENG-MASTER   |  |
|--|--------------------|------------------|--|
|  | DRAWN: J.LEE       | DATE: APR. 22/09 |  |
|  | CHECKED:           | DATE:            |  |
|  | SCALE: 1:1         | SHEET 2 OF 2     |  |
|  | DRAWING NUMBER     | ISSUE            |  |
|  | 346-ENG-MASTER     | 1                |  |