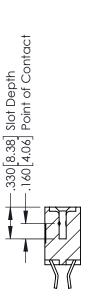

## **Contact Code 555**

## **Contact Code 556**

INSULATOR MATERIAL: THERMOPLASTIC POLYESTER, UL 94V-0 CONTACT MATERIAL; COPPER, NICKEL, TIN ALLOY CA-725 CONTACT PLATING: GOLD ON THE MATING AREA, TIN-LEAD

ON THE CONTACT TAILS, NICKEL UNDERPLATE

## 346/396 SERIES CARD EDGE CONNECTOR CONTACT CODE 555,556,558,559,560 DIMENSIONS

YOUR CONNECTION TO QUALITY & SERVICE

**EDAC INC** TORONTO, ONTARIO CANADA

THESE DRAWINGS AND SPECIFICATIONS ARE THE PROPERTY OF EDAC INC.,AND SHALL NOT BE REPRODUCED, OR COPIED OR USED AS THE BASIS FOR THE MANUFACTURE OR SALE OF APPARATUS WITHOUT WRITTEN PERMISSION.