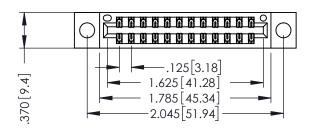

THIS IS A C.A.D. GENERATED DRAWING DO NOT MAKE MANUAL REVISIONS TO MASTER.

ISSUE NUMBER

ORIGINAL

1

INSULATOR MATERIAL: THERMOPLASTIC POLYESTER, UL 94V-0 CONTACT MATERIAL; COPPER, NICKEL, TIN ALLOY CA-725 CONTACT PLATING: GOLD ON THE MATING AREA, TIN-LEAD

ON THE CONTACT TAILS, NICKEL UNDERPLATE

346/396 SERIES CARD EDGE CONNECTOR PART NUMBER: 396-024-555-204

YOUR CONNECTION TO QUALITY & SERVICE

**EDAC INC** TORONTO, ONTARIO CANADA

THESE DRAWINGS AND SPECIFICATIONS ARE THE PROPERTY OF EDAC INC.,AND SHALL NOT BE REPRODUCED, OR COPIED OR USED AS THE BASIS FOR THE MANUFACTURE OR SALE OF APPARATUS WITHOUT WRITTEN PERMISSION.

| ACAD REFERENCE NO. |      | 346-ENG-MASTER |           |
|--------------------|------|----------------|-----------|
| DRAWN: J           | .LEE | DATE: AF       | PR. 22/09 |
| CHECKED:           |      | DATE:          |           |
| SCALE:             | 1:1  | SHEET 1        | OF 2      |
| DRAWING NUMBER     |      |                | ISSUE     |