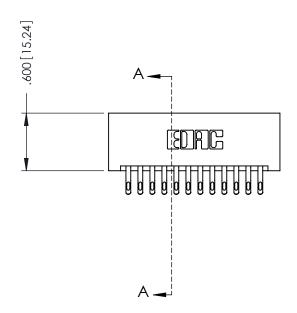

346/396 SERIES CARD EDGE CONNECTOR PART NUMBER: 396-024-555-201

YOUR CONNECTION TO QUALITY & SERVICE

**EDAC INC** TORONTO, ONTARIO CANADA

THESE DRAWINGS AND SPECIFICATIONS ARE THE PROPERTY OF EDAC INC.,AND SHALL NOT BE REPRODUCED, OR COPIED OR USED AS THE BASIS FOR THE MANUFACTURE OR SALE OF APPARATUS WITHOUT WRITTEN PERMISSION.

## 346/396 SERIES CARD EDGE CONNECTOR CONTACT CODE 555,556,558,559,560 DIMENSIONS

YOUR CONNECTION TO QUALITY & SERVICE

**EDAC INC** TORONTO, ONTARIO CANADA

THESE DRAWINGS AND SPECIFICATIONS ARE THE PROPERTY OF EDAC INC.,AND SHALL NOT BE REPRODUCED, OR COPIED OR USED AS THE BASIS FOR THE MANUFACTURE OR SALE OF APPARATUS WITHOUT WRITTEN PERMISSION.