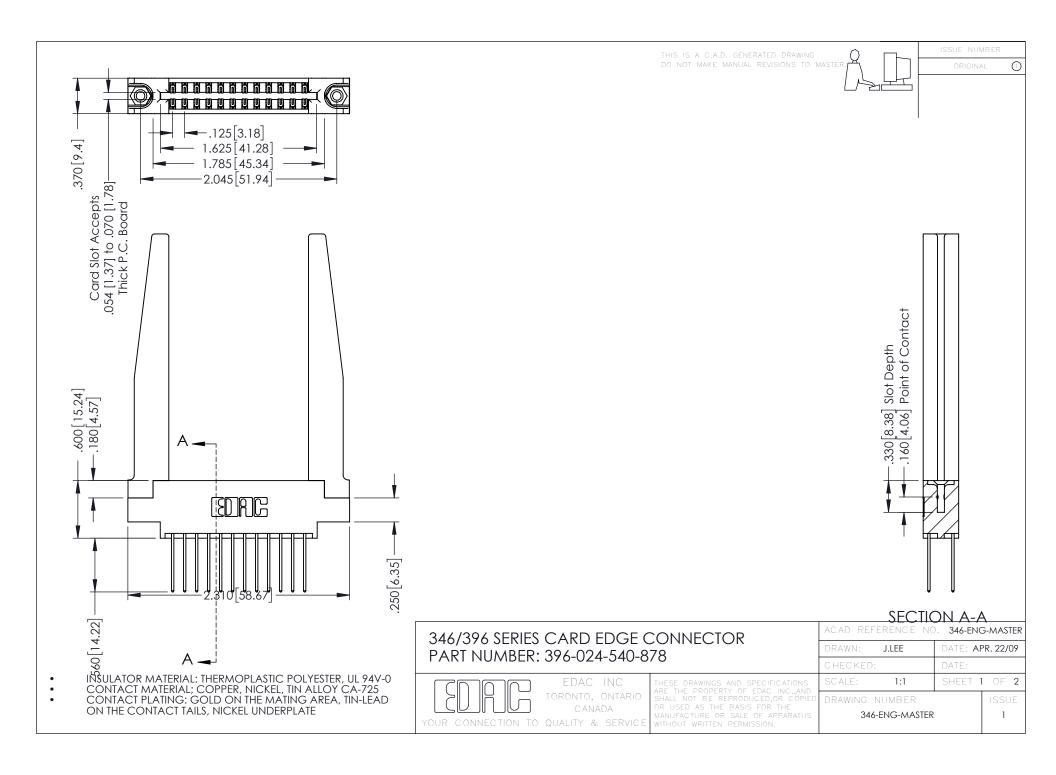

**Contact Code 555** 

**Contact Code 556** 

INSULATOR MATERIAL: THERMOPLASTIC POLYESTER, UL 94V-0 CONTACT MATERIAL; COPPER, NICKEL, TIN ALLOY CA-725 CONTACT PLATING: GOLD ON THE MATING AREA, TIN-LEAD

ON THE CONTACT TAILS, NICKEL UNDERPLATE