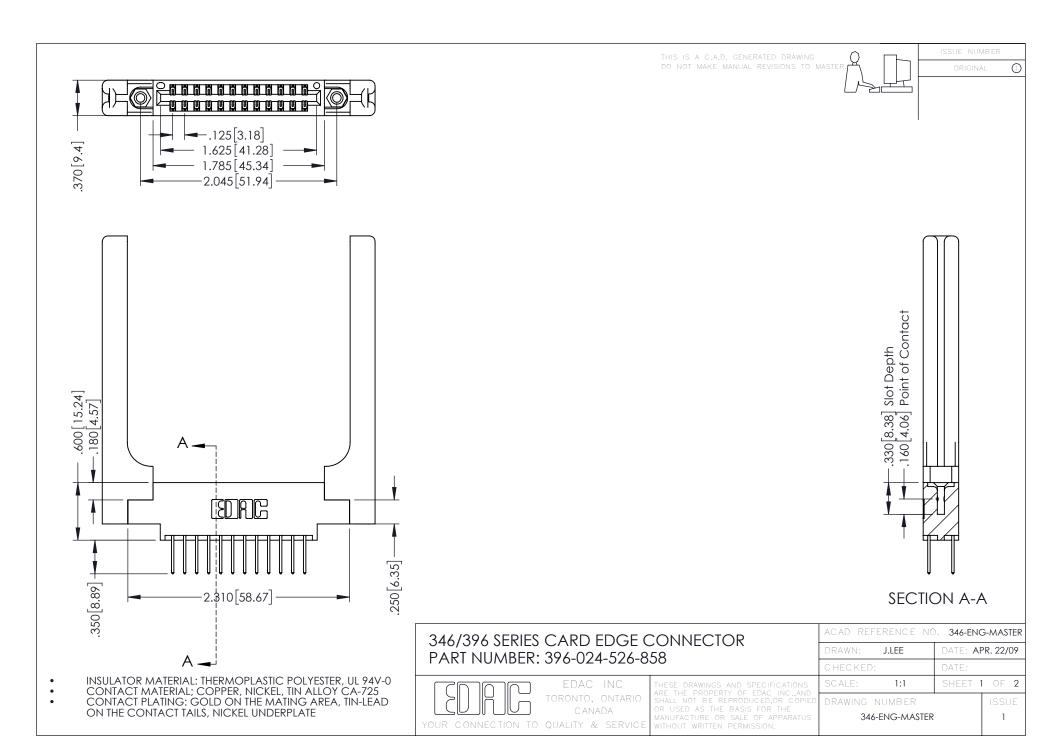

**Contact Code 555** 

**Contact Code 556** 

INSULATOR MATERIAL: THERMOPLASTIC POLYESTER, UL 94V-0 CONTACT MATERIAL; COPPER, NICKEL, TIN ALLOY CA-725 CONTACT PLATING: GOLD ON THE MATING AREA, TIN-LEAD

ON THE CONTACT TAILS, NICKEL UNDERPLATE