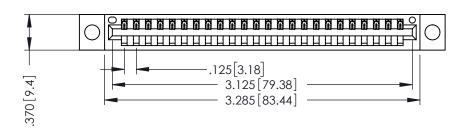

THIS IS A C.A.D. GENERATED DRAWING DO NOT MAKE MANUAL REVISIONS TO MASTER.

ISSUE NUMBER

ORIGINAL

1

.330 [8.38] Slot Depth .160 [4.06] Point of Contact **SECTION A-A** 

346/396 SERIES CARD EDGE CONNECTOR PART NUMBER: 396-024-526-104

YOUR CONNECTION TO QUALITY & SERVICE

**EDAC INC** TORONTO, ONTARIO CANADA

THESE DRAWINGS AND SPECIFICATIONS ARE THE PROPERTY OF EDAC INC., AND SHALL NOT BE REPRODUCED,OR COPIED OR USED AS THE BASIS FOR THE MANUFACTURE OR SALE OF APPARATUS WITHOUT WRITTEN PERMISSION.

| DRAWN: J.LEE   | DATE: APR. 22/09 |
|----------------|------------------|
| CHECKED:       | DATE:            |
| SCALE: 1:1     | SHEET 1 OF 2     |
| DRAWING NUMBER | ISSUE            |
| 344-ENG-MASTER | 1 1              |