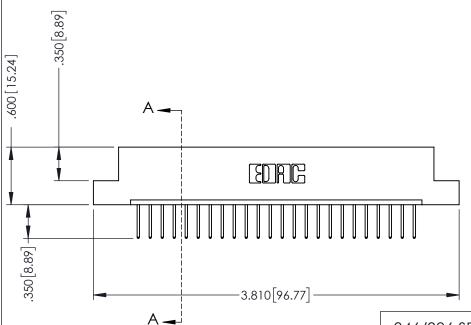

## 346/396 SERIES CARD EDGE CONNECTOR CONTACT CODE 555,556,558,559,560 DIMENSIONS

YOUR CONNECTION TO QUALITY & SERVICE

**EDAC INC** TORONTO, ONTARIO CANADA

THESE DRAWINGS AND SPECIFICATIONS ARE THE PROPERTY OF EDAC INC.,AND SHALL NOT BE REPRODUCED, OR COPIED OR USED AS THE BASIS FOR THE MANUFACTURE OR SALE OF APPARATUS WITHOUT WRITTEN PERMISSION.

|   | ACAD REFERENCE NO. | 346-ENG-MASTER   |
|---|--------------------|------------------|
|   | DRAWN: J.LEE       | DATE: APR. 22/09 |
| ) | CHECKED:           | DATE:            |
|   | SCALE: 1:1         | SHEET 2 OF 2     |
|   | DRAWING NUMBER     | ISSUE            |
|   | 346-ENG-MASTER     | 1                |