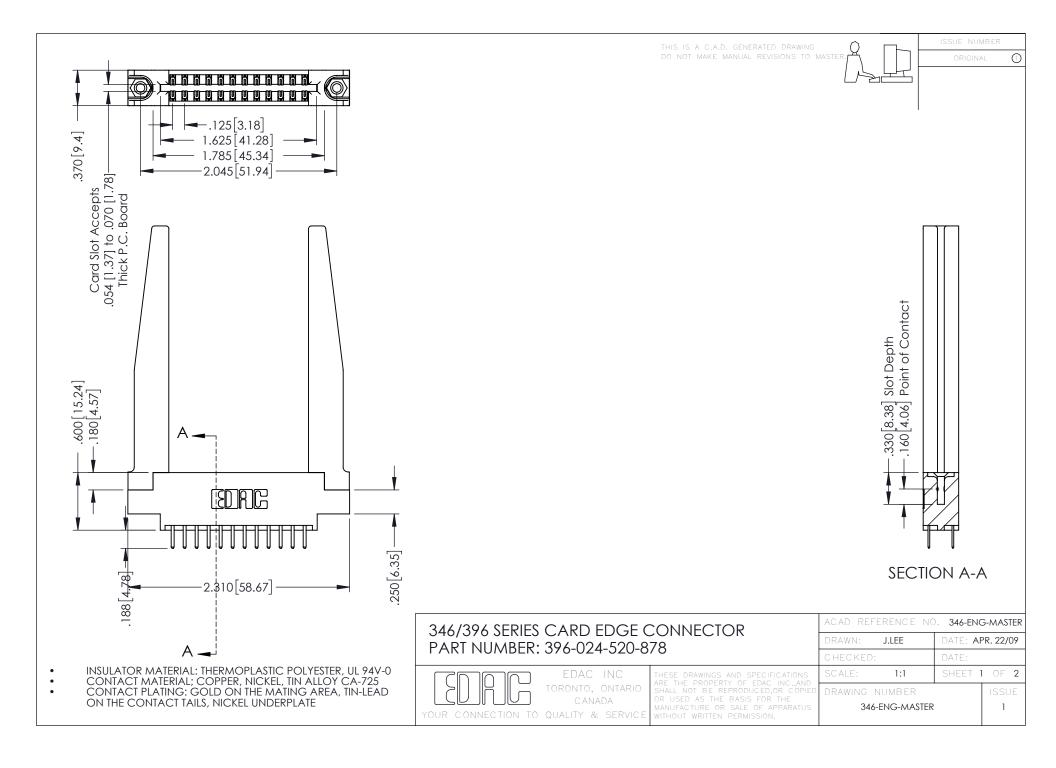

**Contact Code 555** 

**Contact Code 556** 

INSULATOR MATERIAL: THERMOPLASTIC POLYESTER, UL 94V-0 CONTACT MATERIAL; COPPER, NICKEL, TIN ALLOY CA-725 CONTACT PLATING: GOLD ON THE MATING AREA, TIN-LEAD

ON THE CONTACT TAILS, NICKEL UNDERPLATE