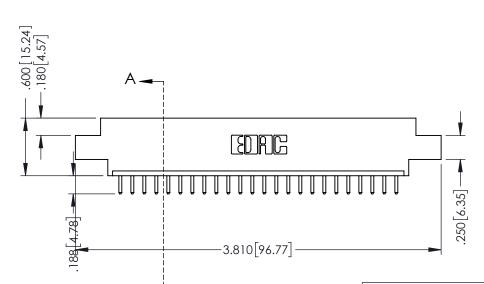

## **Contact Code 556**

INSULATOR MATERIAL: THERMOPLASTIC POLYESTER, UL 94V-0 CONTACT MATERIAL; COPPER, NICKEL, TIN ALLOY CA-725 CONTACT PLATING: GOLD ON THE MATING AREA, TIN-LEAD

ON THE CONTACT TAILS, NICKEL UNDERPLATE

## 346/396 SERIES CARD EDGE CONNECTOR CONTACT CODE 555,556,558,559,560 DIMENSIONS

YOUR CONNECTION TO QUALITY & SERVICE

**EDAC INC** TORONTO, ONTARIO CANADA

THESE DRAWINGS AND SPECIFICATIONS ARE THE PROPERTY OF EDAC INC.,AND SHALL NOT BE REPRODUCED, OR COPIED OR USED AS THE BASIS FOR THE MANUFACTURE OR SALE OF APPARATUS WITHOUT WRITTEN PERMISSION.