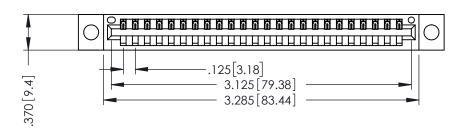

THIS IS A C.A.D. GENERATED DRAWING DO NOT MAKE MANUAL REVISIONS TO MASTER.

ISSUE NUMBER

ORIGINAL

1

.330 [8.38] Slot Depth .160 [4.06] Point of Contact **SECTION A-A** 

346/396 SERIES CARD EDGE CONNECTOR PART NUMBER: 396-024-520-604

INSULATOR MATERIAL: THERMOPLASTIC POLYESTER, UL 94V-0 CONTACT MATERIAL; COPPER, NICKEL, TIN ALLOY CA-725 CONTACT PLATING: GOLD ON THE MATING AREA, TIN-LEAD ON THE CONTACT TAILS, NICKEL UNDERPLATE

ISSUE NUMBER ORIGINAL 1