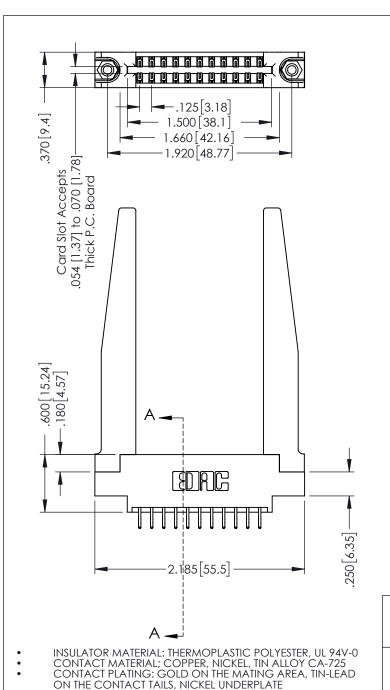

1

346/396 SERIES CARD EDGE CONNECTOR PART NUMBER: 396-022-556-878

YOUR CONNECTION TO QUALITY & SERVICE

346-ENG-MASTER DATE: APR. 22/09 J.LEE 1:1 SHEET 1 OF 2

346-ENG-MASTER

**Contact Code 555** 

**Contact Code 556** 

INSULATOR MATERIAL: THERMOPLASTIC POLYESTER, UL 94V-0 CONTACT MATERIAL; COPPER, NICKEL, TIN ALLOY CA-725 CONTACT PLATING: GOLD ON THE MATING AREA, TIN-LEAD

ON THE CONTACT TAILS, NICKEL UNDERPLATE