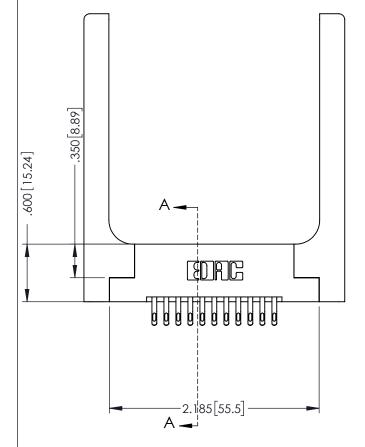

**SECTION A-A** 

330 [8.38] Slot Depth 160 [4.06] Point of Contact

346-ENG-MASTER

ISSUE NUMBER ORIGINAL 1

## **Contact Code 555**

## **Contact Code 556**

INSULATOR MATERIAL: THERMOPLASTIC POLYESTER, UL 94V-0 CONTACT MATERIAL; COPPER, NICKEL, TIN ALLOY CA-725 CONTACT PLATING: GOLD ON THE MATING AREA, TIN-LEAD

ON THE CONTACT TAILS, NICKEL UNDERPLATE

## 346/396 SERIES CARD EDGE CONNECTOR CONTACT CODE 555,556,558,559,560 DIMENSIONS

YOUR CONNECTION TO QUALITY & SERVICE

**EDAC INC** TORONTO, ONTARIO CANADA

THESE DRAWINGS AND SPECIFICATIONS ARE THE PROPERTY OF EDAC INC.,AND SHALL NOT BE REPRODUCED, OR COPIED OR USED AS THE BASIS FOR THE MANUFACTURE OR SALE OF APPARATUS WITHOUT WRITTEN PERMISSION.

|   | ACAD REFERENCE NO. | 346-ENG-MASTER   |  |
|---|--------------------|------------------|--|
|   | DRAWN: J.LEE       | DATE: APR. 22/09 |  |
| • | CHECKED:           | DATE:            |  |
|   | SCALE: 1:1         | SHEET 2 OF 2     |  |
|   | DRAWING NUMBER     | ISSUE            |  |
|   | 346-ENG-MASTER     | 1                |  |