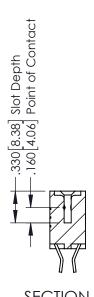

SULATOR MATERIAL: THERMOPLASTIC POLYESTER, UL 94V-0 CONTACT MATERIAL; COPPER, NICKEL, TIN ALLOY CA-725 CONTACT PLATING: GOLD ON THE MATING AREA, TIN-LEAD

ON THE CONTACT TAILS, NICKEL UNDERPLATE

346/396 SERIES CARD EDGE CONNECTOR PART NUMBER: 396-022-555-208

YOUR CONNECTION TO QUALITY & SERVICE

**EDAC INC** TORONTO, ONTARIO CANADA

THESE DRAWINGS AND SPECIFICATIONS ARE THE PROPERTY OF EDAC INC.,AND SHALL NOT BE REPRODUCED, OR COPIED OR USED AS THE BASIS FOR THE MANUFACTURE OR SALE OF APPARATUS WITHOUT WRITTEN PERMISSION.

| ACAD REFERENCE NO. | 346-ENG-MASTER   |
|--------------------|------------------|
| DRAWN: J.LEE       | DATE: APR. 22/09 |
| CHECKED:           | DATE:            |
| SCALE: 1:1         | SHEET 1 OF 2     |
| DRAWING NUMBER     | ISSUE            |

346-ENG-MASTER



SECTION A-A



ISSUE NUMBER ORIGINAL 1



## **Contact Code 555**

## **Contact Code 556**



INSULATOR MATERIAL: THERMOPLASTIC POLYESTER, UL 94V-0 CONTACT MATERIAL; COPPER, NICKEL, TIN ALLOY CA-725 CONTACT PLATING: GOLD ON THE MATING AREA, TIN-LEAD

ON THE CONTACT TAILS, NICKEL UNDERPLATE

## 346/396 SERIES CARD EDGE CONNECTOR CONTACT CODE 555,556,558,559,560 DIMENSIONS

YOUR CONNECTION TO QUALITY & SERVICE

**EDAC INC** TORONTO, ONTARIO CANADA

THESE DRAWINGS AND SPECIFICATIONS ARE THE PROPERTY OF EDAC INC.,AND SHALL NOT BE REPRODUCED, OR COPIED OR USED AS THE BASIS FOR THE MANUFACTURE OR SALE OF APPARATUS WITHOUT WRITTEN PERMISSION.

|   | ACAD REFERENCE NO. | 346-ENG-MASTER   |
|---|--------------------|------------------|
|   | DRAWN: J.LEE       | DATE: APR. 22/09 |
| ) | CHECKED: