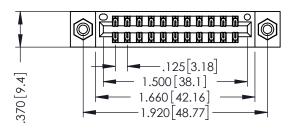

THIS IS A C.A.D. GENERATED DRAWING DO NOT MAKE MANUAL REVISIONS TO MASTER.

ISSUE NUMBER

ORIGINAL

1

INSULATOR MATERIAL: THERMOPLASTIC POLYESTER, UL 94V-0 CONTACT MATERIAL; COPPER, NICKEL, TIN ALLOY CA-725 CONTACT PLATING: GOLD ON THE MATING AREA, TIN-LEAD

ON THE CONTACT TAILS, NICKEL UNDERPLATE

346/396 SERIES CARD EDGE CONNECTOR PART NUMBER: 396-022-555-208

YOUR CONNECTION TO QUALITY & SERVICE

**EDAC INC** TORONTO, ONTARIO CANADA

THESE DRAWINGS AND SPECIFICATIONS ARE THE PROPERTY OF EDAC INC.,AND SHALL NOT BE REPRODUCED, OR COPIED OR USED AS THE BASIS FOR THE MANUFACTURE OR SALE OF APPARATUS WITHOUT WRITTEN PERMISSION.

| ACAD REFERENCE NO. | 346-ENG-MASTER   |
|--------------------|------------------|
| DRAWN: J.LEE       | DATE: APR. 22/09 |
| CHECKED:           | DATE:            |
| SCALE: 1:1         | SHEET 1 OF 2     |
| DRAWING NUMBER     | ISSUE            |