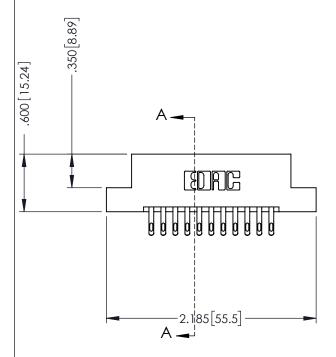

## **Contact Code 555**

## **Contact Code 556**

INSULATOR MATERIAL: THERMOPLASTIC POLYESTER, UL 94V-0 CONTACT MATERIAL; COPPER, NICKEL, TIN ALLOY CA-725 CONTACT PLATING: GOLD ON THE MATING AREA, TIN-LEAD

ON THE CONTACT TAILS, NICKEL UNDERPLATE

## 346/396 SERIES CARD EDGE CONNECTOR CONTACT CODE 555,556,558,559,560 DIMENSIONS

YOUR CONNECTION TO QUALITY & SERVICE

**EDAC INC** TORONTO, ONTARIO CANADA

THESE DRAWINGS AND SPECIFICATIONS ARE THE PROPERTY OF EDAC INC.,AND SHALL NOT BE REPRODUCED, OR COPIED OR USED AS THE BASIS FOR THE MANUFACTURE OR SALE OF APPARATUS WITHOUT WRITTEN PERMISSION.

|   | ACAD REFERENCE NO. | 346-ENG-MASTER   |
|---|--------------------|------------------|
|   | DRAWN: J.LEE       | DATE: APR. 22/09 |
| ) | CHECKED:           | DATE:            |
|   | SCALE: 1:1         | SHEET 2 OF 2     |
|   | DRAWING NUMBER     | ISSUE            |
|   | 346-ENG-MASTER     | 1                |