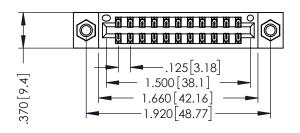

THIS IS A C.A.D. GENERATED DRAWING DO NOT MAKE MANUAL REVISIONS TO MASTER.

ISSUE NUMBER

ORIGINAL

1

INSULATOR MATERIAL: THERMOPLASTIC POLYESTER, UL 94V-0 CONTACT MATERIAL; COPPER, NICKEL, TIN ALLOY CA-725 CONTACT PLATING: GOLD ON THE MATING AREA, TIN-LEAD

ON THE CONTACT TAILS, NICKEL UNDERPLATE

346/396 SERIES CARD EDGE CONNECTOR PART NUMBER: 396-022-555-207

YOUR CONNECTION TO QUALITY & SERVICE

**EDAC INC** TORONTO, ONTARIO CANADA

THESE DRAWINGS AND SPECIFICATIONS ARE THE PROPERTY OF EDAC INC.,AND SHALL NOT BE REPRODUCED, OR COPIED OR USED AS THE BASIS FOR THE MANUFACTURE OR SALE OF APPARATUS WITHOUT WRITTEN PERMISSION.

| ACAD REFERENCE NO. |       | 346-ENG-MASTER |           |
|--------------------|-------|----------------|-----------|
| DRAWN:             | J.LEE | DATE: AF       | PR. 22/09 |
| CHECKED:           |       | DATE:          |           |
| SCALE:             | 1:1   | SHEET          | OF 2      |
| DRAWING NUMBER     |       |                | ISSUE     |

## 346/396 SERIES CARD EDGE CONNECTOR CONTACT CODE 555,556,558,559,560 DIMENSIONS

YOUR CONNECTION TO QUALITY & SERVICE

**EDAC INC** TORONTO, ONTARIO CANADA

THESE DRAWINGS AND SPECIFICATIONS ARE THE PROPERTY OF EDAC INC.,AND SHALL NOT BE REPRODUCED, OR COPIED OR USED AS THE BASIS FOR THE MANUFACTURE OR SALE OF APPARATUS WITHOUT WRITTEN PERMISSION.