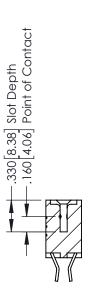

## **Contact Code 555**

## **Contact Code 556**

INSULATOR MATERIAL: THERMOPLASTIC POLYESTER, UL 94V-0 CONTACT MATERIAL; COPPER, NICKEL, TIN ALLOY CA-725 CONTACT PLATING: GOLD ON THE MATING AREA, TIN-LEAD

ON THE CONTACT TAILS, NICKEL UNDERPLATE

## 346/396 SERIES CARD EDGE CONNECTOR CONTACT CODE 555,556,558,559,560 DIMENSIONS

YOUR CONNECTION TO QUALITY & SERVICE

**EDAC INC** TORONTO, ONTARIO CANADA

THESE DRAWINGS AND SPECIFICATIONS ARE THE PROPERTY OF EDAC INC.,AND SHALL NOT BE REPRODUCED, OR COPIED OR USED AS THE BASIS FOR THE MANUFACTURE OR SALE OF APPARATUS WITHOUT WRITTEN PERMISSION.