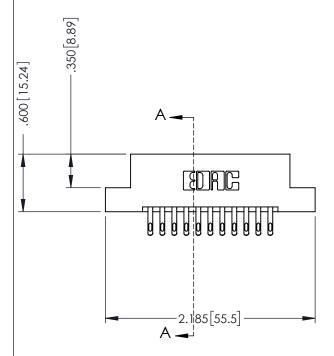

.330 [8.38] Slot Depth .160 [4.06] Point of Contact

SECTION A-A

ISSUE NUMBER ORIGINAL 1

## **Contact Code 555**

## **Contact Code 556**

INSULATOR MATERIAL: THERMOPLASTIC POLYESTER, UL 94V-0 CONTACT MATERIAL; COPPER, NICKEL, TIN ALLOY CA-725 CONTACT PLATING: GOLD ON THE MATING AREA, TIN-LEAD

ON THE CONTACT TAILS, NICKEL UNDERPLATE

## 346/396 SERIES CARD EDGE CONNECTOR CONTACT CODE 555,556,558,559,560 DIMENSIONS

YOUR CONNECTION TO QUALITY & SERVICE

**EDAC INC** TORONTO, ONTARIO CANADA

THESE DRAWINGS AND SPECIFICATIONS ARE THE PROPERTY OF EDAC INC.,AND SHALL NOT BE REPRODUCED, OR COPIED OR USED AS THE BASIS FOR THE MANUFACTURE OR SALE OF APPARATUS WITHOUT WRITTEN PERMISSION.

|               | ACAD REFERENCE NO. | 346-ENG-MASTER   |
|---------------|--------------------|------------------|
|               | DRAWN: J.LEE       | DATE: APR. 22/09 |
| •             | CHECKED:           | DATE:            |
|               | SCALE: 1:1         | SHEET 2 OF 2     |
|               | DRAWING NUMBER     | ISSUE            |
| 346-ENG-MASTI |                    | 1                |