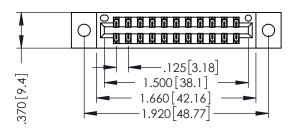

THIS IS A C.A.D. GENERATED DRAWING DO NOT MAKE MANUAL REVISIONS TO MASTER.

ISSUE NUMBER

ORIGINAL

1

INSULATOR MATERIAL: THERMOPLASTIC POLYESTER, UL 94V-0 CONTACT MATERIAL; COPPER, NICKEL, TIN ALLOY CA-725 CONTACT PLATING: GOLD ON THE MATING AREA, TIN-LEAD

ON THE CONTACT TAILS, NICKEL UNDERPLATE

346/396 SERIES CARD EDGE CONNECTOR PART NUMBER: 396-022-555-202

YOUR CONNECTION TO QUALITY & SERVICE

**EDAC INC** TORONTO, ONTARIO CANADA

THESE DRAWINGS AND SPECIFICATIONS ARE THE PROPERTY OF EDAC INC.,AND SHALL NOT BE REPRODUCED, OR COPIED OR USED AS THE BASIS FOR THE MANUFACTURE OR SALE OF APPARATUS WITHOUT WRITTEN PERMISSION.

| ACAD REFERENCE NO. | 346-ENG-MASTER   |
|--------------------|------------------|
| DRAWN: J.LEE       | DATE: APR. 22/09 |
| CHECKED:           | DATE:            |
| SCALE: 1:1         | SHEET 1 OF 2     |
| DRAWING NUMBER     | ISSUE            |
| 346-ENG-MASTER     | 1                |