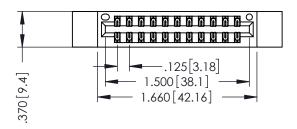

THIS IS A C.A.D. GENERATED DRAWING DO NOT MAKE MANUAL REVISIONS TO MASTER.

ISSUE NUMBER

ORIGINAL

1

CONTACT PLATING: GOLD ON THE MATING AREA, TIN-LEAD

ON THE CONTACT TAILS, NICKEL UNDERPLATE

346/396 SERIES CARD EDGE CONNECTOR PART NUMBER: 396-022-541-212

| SECTION A-A        |                  |  |
|--------------------|------------------|--|
| ACAD REFERENCE NO. | 346-ENG-MASTER   |  |
| DRAWN: J.LEE       | DATE: APR. 22/09 |  |
| CHECKED:           | DATE:            |  |
| SCALE: 1:1         | SHEET 1 OF 2     |  |
| DRAWING NUMBER     | ISSUE            |  |

346-ENG-MASTER

.330 [8.38] Slot Depth .160 [4.06] Point of Contact

ISSUE NUMBER ORIGINAL 1