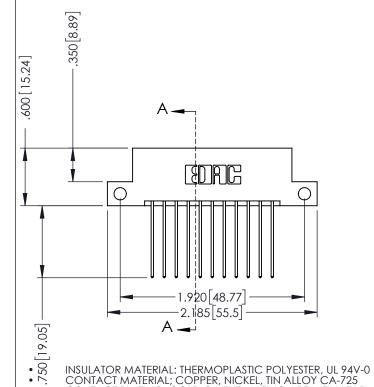

## **Contact Code 555**

## **Contact Code 556**

INSULATOR MATERIAL: THERMOPLASTIC POLYESTER, UL 94V-0 CONTACT MATERIAL; COPPER, NICKEL, TIN ALLOY CA-725 CONTACT PLATING: GOLD ON THE MATING AREA, TIN-LEAD

ON THE CONTACT TAILS, NICKEL UNDERPLATE

## 346/396 SERIES CARD EDGE CONNECTOR CONTACT CODE 555,556,558,559,560 DIMENSIONS

YOUR CONNECTION TO QUALITY & SERVICE

**EDAC INC** TORONTO, ONTARIO CANADA

THESE DRAWINGS AND SPECIFICATIONS ARE THE PROPERTY OF EDAC INC.,AND SHALL NOT BE REPRODUCED, OR COPIED OR USED AS THE BASIS FOR THE MANUFACTURE OR SALE OF APPARATUS WITHOUT WRITTEN PERMISSION.

|   | ACAD REFERENCE NO. | 346-ENG-MASTER   |
|---|--------------------|------------------|
|   | DRAWN: J.LEE       | DATE: APR. 22/09 |
| ) | CHECKED:           | DATE:            |
|   | SCALE: 1:1         | SHEET 2 OF 2     |
|   | DRAWING NUMBER     | ISSUE            |
|   | 346-ENG-MASTER     | 1                |