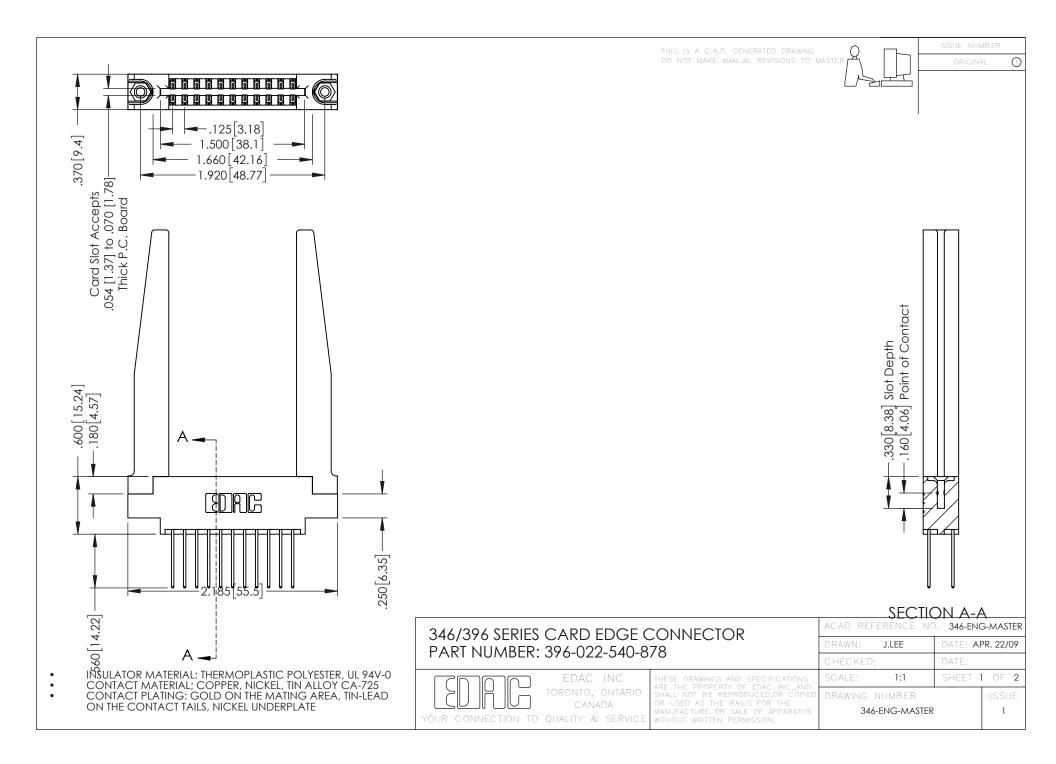

**Contact Code 555** 

**Contact Code 556** 

INSULATOR MATERIAL: THERMOPLASTIC POLYESTER, UL 94V-0 CONTACT MATERIAL; COPPER, NICKEL, TIN ALLOY CA-725 CONTACT PLATING: GOLD ON THE MATING AREA, TIN-LEAD

ON THE CONTACT TAILS, NICKEL UNDERPLATE

## 346/396 SERIES CARD EDGE CONNECTOR CONTACT CODE 555,556,558,559,560 DIMENSIONS

YOUR CONNECTION TO QUALITY & SERVICE

|   | ACAD REFERENCE NO. 346-ENG-MASTER |                  |
|---|-----------------------------------|------------------|
|   | DRAWN: J.LEE                      | DATE: APR. 22/09 |
|   | CHECKED:                          | DATE:            |
|   | SCALE: 1:1                        | SHEET 2 OF 2     |
| D | DRAWING NUMBER                    | ISSUE            |

346-ENG-MASTER