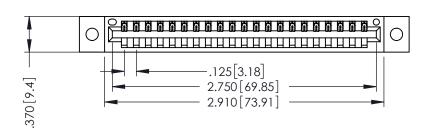

THIS IS A C.A.D. GENERATED DRAWING DO NOT MAKE MANUAL REVISIONS TO MASTER.

ISSUE NUMBER

ORIGINAL

1

.330 [8.38] Slot Depth .160 [4.06] Point of Contact **SECTION A-A** 

346/396 SERIES CARD EDGE CONNECTOR PART NUMBER: 396-021-520-102

INSULATOR MATERIAL: THERMOPLASTIC POLYESTER, UL 94V-0 CONTACT MATERIAL; COPPER, NICKEL, TIN ALLOY CA-725 CONTACT PLATING: GOLD ON THE MATING AREA, TIN-LEAD

ON THE CONTACT TAILS, NICKEL UNDERPLATE

ISSUE NUMBER ORIGINAL 1