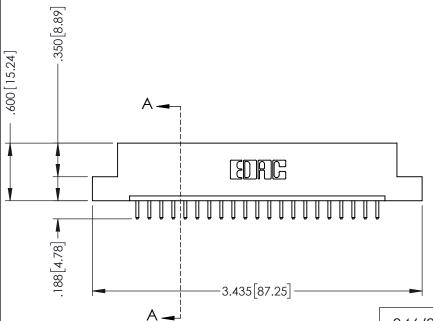

## **Contact Code 556**

INSULATOR MATERIAL: THERMOPLASTIC POLYESTER, UL 94V-0 CONTACT MATERIAL; COPPER, NICKEL, TIN ALLOY CA-725 CONTACT PLATING: GOLD ON THE MATING AREA, TIN-LEAD

ON THE CONTACT TAILS, NICKEL UNDERPLATE

## 346/396 SERIES CARD EDGE CONNECTOR CONTACT CODE 555,556,558,559,560 DIMENSIONS

YOUR CONNECTION TO QUALITY & SERVICE

**EDAC INC** TORONTO, ONTARIO CANADA

THESE DRAWINGS AND SPECIFICATIONS ARE THE PROPERTY OF EDAC INC.,AND SHALL NOT BE REPRODUCED, OR COPIED OR USED AS THE BASIS FOR THE MANUFACTURE OR SALE OF APPARATUS WITHOUT WRITTEN PERMISSION.