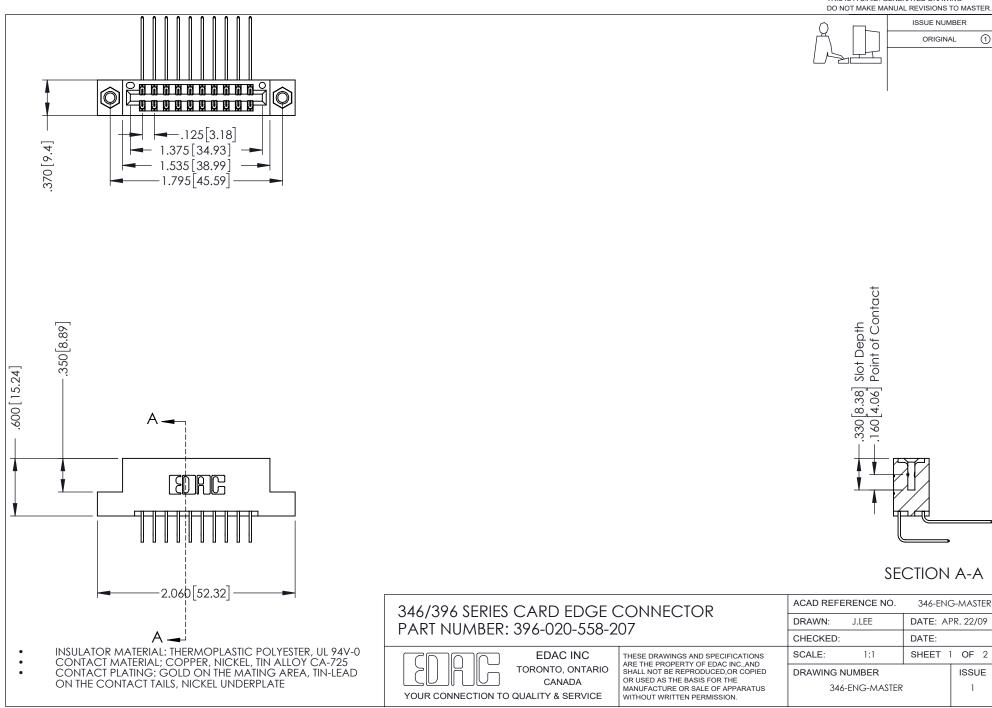

## **Contact Code 556**

INSULATOR MATERIAL: THERMOPLASTIC POLYESTER, UL 94V-0 CONTACT MATERIAL; COPPER, NICKEL, TIN ALLOY CA-725 CONTACT PLATING: GOLD ON THE MATING AREA, TIN-LEAD

ON THE CONTACT TAILS, NICKEL UNDERPLATE

## 346/396 SERIES CARD EDGE CONNECTOR CONTACT CODE 555,556,558,559,560 DIMENSIONS

YOUR CONNECTION TO QUALITY & SERVICE

**EDAC INC** TORONTO, ONTARIO CANADA

THESE DRAWINGS AND SPECIFICATIONS ARE THE PROPERTY OF EDAC INC.,AND SHALL NOT BE REPRODUCED, OR COPIED OR USED AS THE BASIS FOR THE MANUFACTURE OR SALE OF APPARATUS WITHOUT WRITTEN PERMISSION.