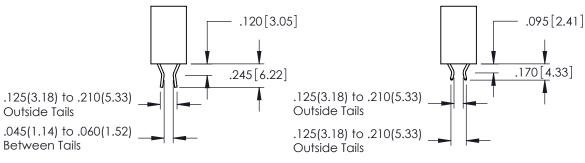

**SECTION A-A** 

346-ENG-MASTER

**Contact Code 555** 

**Contact Code 556** 

INSULATOR MATERIAL: THERMOPLASTIC POLYESTER, UL 94V-0 CONTACT MATERIAL; COPPER, NICKEL, TIN ALLOY CA-725 CONTACT PLATING: GOLD ON THE MATING AREA, TIN-LEAD