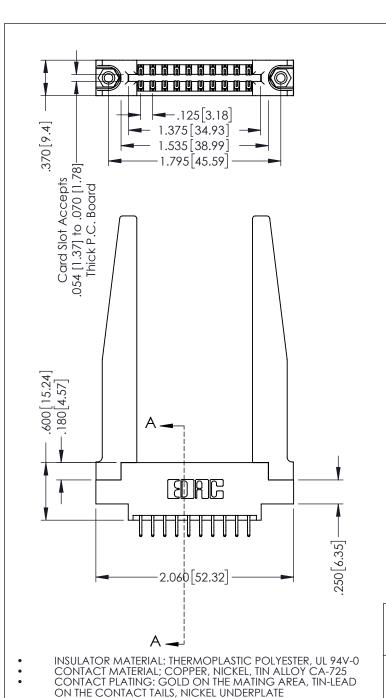

1

Slot Depth Point of Contact .330 [8.38] .160 [4.06]

346/396 SERIES CARD EDGE CONNECTOR PART NUMBER: 396-020-556-878

YOUR CONNECTION TO QUALITY & SERVICE

346-ENG-MASTER J.LEE DATE: APR. 22/09 1:1 SHEET 1 OF 2

**SECTION A-A** 

346-ENG-MASTER

**Contact Code 555** 

**Contact Code 556** 

INSULATOR MATERIAL: THERMOPLASTIC POLYESTER, UL 94V-0 CONTACT MATERIAL; COPPER, NICKEL, TIN ALLOY CA-725 CONTACT PLATING: GOLD ON THE MATING AREA, TIN-LEAD

ON THE CONTACT TAILS, NICKEL UNDERPLATE