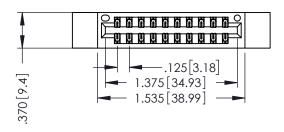

THIS IS A C.A.D. GENERATED DRAWING DO NOT MAKE MANUAL REVISIONS TO MASTER.

ISSUE NUMBER

ORIGINAL

1

INSULATOR MATERIAL: THERMOPLASTIC POLYESTER, UL 94V-0 CONTACT MATERIAL; COPPER, NICKEL, TIN ALLOY CA-725 CONTACT PLATING: GOLD ON THE MATING AREA, TIN-LEAD

ON THE CONTACT TAILS, NICKEL UNDERPLATE

346/396 SERIES CARD EDGE CONNECTOR PART NUMBER: 396-020-526-212

YOUR CONNECTION TO QUALITY & SERVICE

**EDAC INC** TORONTO, ONTARIO CANADA

THESE DRAWINGS AND SPECIFICATIONS ARE THE PROPERTY OF EDAC INC., AND SHALL NOT BE REPRODUCED,OR COPIED OR USED AS THE BASIS FOR THE MANUFACTURE OR SALE OF APPARATUS WITHOUT WRITTEN PERMISSION.

| ACAD REFERENCE NO. | 346-ENG-MASTER   |
|--------------------|------------------|
| DRAWN: J.LEE       | DATE: APR. 22/09 |
| CHECKED:           | DATE:            |
| SCALE: 1:1         | SHEET 1 OF 2     |
| DRAWING NUMBER     | ISSUE            |
| 346-ENG-MASTER     | 1                |