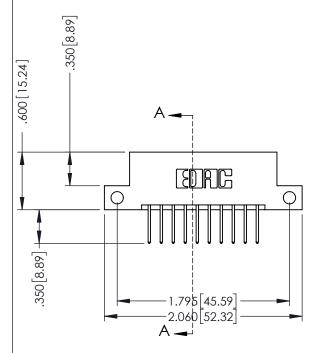

.330 [8.38] Slot Depth .160 [4.06] Point of Contact **SECTION A-A** 

ISSUE NUMBER ORIGINAL 1

## 346/396 SERIES CARD EDGE CONNECTOR CONTACT CODE 555,556,558,559,560 DIMENSIONS

YOUR CONNECTION TO QUALITY & SERVICE

**EDAC INC** TORONTO, ONTARIO CANADA

THESE DRAWINGS AND SPECIFICATIONS ARE THE PROPERTY OF EDAC INC.,AND SHALL NOT BE REPRODUCED, OR COPIED OR USED AS THE BASIS FOR THE MANUFACTURE OR SALE OF APPARATUS WITHOUT WRITTEN PERMISSION.

|   | ACAD REFERENCE NO. | 346-ENG-MASTER   |
|---|--------------------|------------------|
|   | DRAWN: J.LEE       | DATE: APR. 22/09 |
| ) | CHECKED:           | DATE:            |
|   | SCALE: 1:1         | SHEET 2 OF 2     |
|   | DRAWING NUMBER     | ISSUE            |
|   | 346-ENG-MASTER     | 1                |