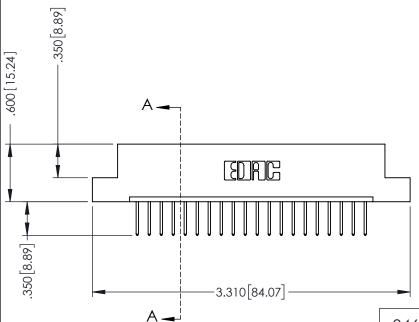

.330 [8.38] Slot Depth .160 [4.06] Point of Contact

SECTION A-A

ISSUE NUMBER ORIGINAL 1

## **Contact Code 555**

## **Contact Code 556**

INSULATOR MATERIAL: THERMOPLASTIC POLYESTER, UL 94V-0 CONTACT MATERIAL; COPPER, NICKEL, TIN ALLOY CA-725 CONTACT PLATING: GOLD ON THE MATING AREA, TIN-LEAD

ON THE CONTACT TAILS, NICKEL UNDERPLATE

## 346/396 SERIES CARD EDGE CONNECTOR CONTACT CODE 555,556,558,559,560 DIMENSIONS

YOUR CONNECTION TO QUALITY & SERVICE

**EDAC INC** TORONTO, ONTARIO CANADA

THESE DRAWINGS AND SPECIFICATIONS ARE THE PROPERTY OF EDAC INC.,AND SHALL NOT BE REPRODUCED, OR COPIED OR USED AS THE BASIS FOR THE MANUFACTURE OR SALE OF APPARATUS WITHOUT WRITTEN PERMISSION.

|  | ACAD REFERENCE NO. | 346-ENG-MASTER   |  |
|--|--------------------|------------------|--|
|  | DRAWN: J.LEE       | DATE: APR. 22/09 |  |
|  | CHECKED:           | DATE:            |  |
|  | SCALE: 1:1         | SHEET 2 OF 2     |  |
|  | DRAWING NUMBER     | ISSUE            |  |
|  | 346-ENG-MASTER     | 1                |  |