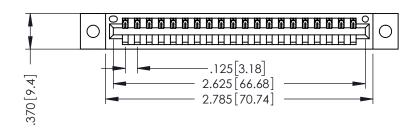

THIS IS A C.A.D. GENERATED DRAWING DO NOT MAKE MANUAL REVISIONS TO MASTER.

ISSUE NUMBER

ORIGINAL

1

346/396 SERIES CARD EDGE CONNECTOR PART NUMBER: 396-020-526-102

YOUR CONNECTION TO QUALITY & SERVICE

**EDAC INC** TORONTO, ONTARIO CANADA

THESE DRAWINGS AND SPECIFICATIONS ARE THE PROPERTY OF EDAC INC.,AND SHALL NOT BE REPRODUCED, OR COPIED OR USED AS THE BASIS FOR THE MANUFACTURE OR SALE OF APPARATUS WITHOUT WRITTEN PERMISSION.

| ACAD REFERENCE NO. |       | 346-ENG-MASTER |           |
|--------------------|-------|----------------|-----------|
| DRAWN:             | J.LEE | DATE: AF       | PR. 22/09 |
| CHECKED:           |       | DATE:          |           |
| SCALE:             | 1:1   | SHEET          | OF 2      |
| DRAWING NUMBER     |       |                | ISSUE     |