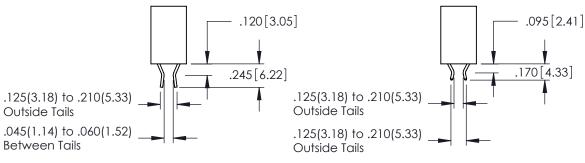

RAWING NUMBER

346-ENG-MASTER

1

**Contact Code 555** 

**Contact Code 556** 

INSULATOR MATERIAL: THERMOPLASTIC POLYESTER, UL 94V-0 CONTACT MATERIAL; COPPER, NICKEL, TIN ALLOY CA-725 CONTACT PLATING: GOLD ON THE MATING AREA, TIN-LEAD

ON THE CONTACT TAILS, NICKEL UNDERPLATE

## 346/396 SERIES CARD EDGE CONNECTOR CONTACT CODE 555,556,558,559,560 DIMENSIONS

YOUR CONNECTION TO QUALITY & SERVICE

|   | ACAD REFERENCE NO. 346-ENG-MASTER |                  |  |
|---|-----------------------------------|------------------|--|
|   | DRAWN: J.LEE                      | DATE: APR. 22/09 |  |
| ) | CHECKED:                          | DATE:            |  |
|   | SCALE: 1:1                        | SHEET 2 OF 2     |  |
| D | DRAWING NUMBER                    | ISSUE            |  |