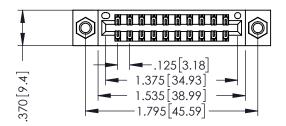

346/396 SERIES CARD EDGE CONNECTOR PART NUMBER: 396-020-520-807

SOUR CONNECTION A

EDAC INC TORONTO, ONTARIO CANADA

YOUR CONNECTION TO QUALITY & SERVICE V

THESE DRAWINGS AND SPECIFICATIONS ARE THE PROPERTY OF EDAC INC..AND SHALL NOT BE REPRODUCED,OR COPIEL OR USED AS THE BASIS FOR THE MANUFACTURE OR SALE OF APPARATUS WITHOUT WRITTEN PERMISSION.

THIS IS A C.A.D. GENERATED DRAWING DO NOT MAKE MANUAL REVISIONS TO MASTER

ISSUE NUMBER

ORIGINAL

1

INSULATOR MATERIAL: THERMOPLASTIC POLYESTER, UL 94V-0 CONTACT MATERIAL; COPPER, NICKEL, TIN ALLOY CA-725 CONTACT PLATING: GOLD ON THE MATING AREA, TIN-LEAD ON THE CONTACT TAILS, NICKEL UNDERPLATE SECTION Slot Depth 1.160 [4.06] Point of Contact P-V NOITS