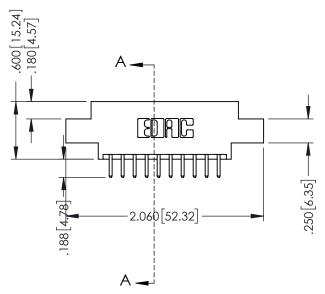

RAWING NUMBER

346-ENG-MASTER

1

**Contact Code 555** 

**Contact Code 556** 

INSULATOR MATERIAL: THERMOPLASTIC POLYESTER, UL 94V-0 CONTACT MATERIAL; COPPER, NICKEL, TIN ALLOY CA-725 CONTACT PLATING: GOLD ON THE MATING AREA, TIN-LEAD

ON THE CONTACT TAILS, NICKEL UNDERPLATE

## 346/396 SERIES CARD EDGE CONNECTOR CONTACT CODE 555,556,558,559,560 DIMENSIONS

YOUR CONNECTION TO QUALITY & SERVICE

|   | ACAD REFERENCE NO. 346-ENG-MASTER |                  |  |
|---|-----------------------------------|------------------|--|
|   | DRAWN: J.LEE                      | DATE: APR. 22/09 |  |
| ) | CHECKED:                          | DATE:            |  |
|   | SCALE: 1:1                        | SHEET 2 OF 2     |  |
| D | DRAWING NUMBER                    | ISSUE            |  |