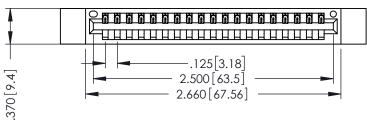

THIS IS A C.A.D. GENERATED DRAWING DO NOT MAKE MANUAL REVISIONS TO MASTER.

ISSUE NUMBER

ORIGINAL

1

.330 [8.38] Slot Depth .160 [4.06] Point of Contact SECTION A-A

346/396 SERIES CARD EDGE CONNECTOR PART NUMBER: 396-019-540-112

ACAD REFERENCE NO. 346-ENG-MASTER DRAWN: DATE: APR. 22/09 J.LEE CHECKED: DATE: SCALE: OF 2 1:1 SHEET 1 DRAWING NUMBER **ISSUE** 346-ENG-MASTER

INSULATOR MATERIAL: THERMOPLASTIC POLYESTER, UL 94V-0 CONTACT MATERIAL; COPPER, NICKEL, TIN ALLOY CA-725 CONTACT PLATING: GOLD ON THE MATING AREA, TIN-LEAD