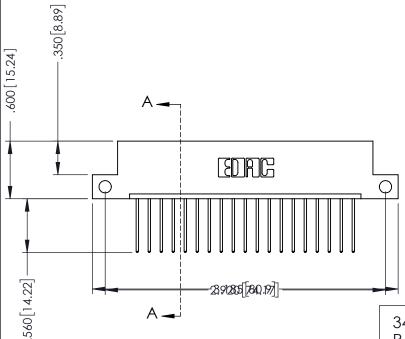

## 346/396 SERIES CARD EDGE CONNECTOR CONTACT CODE 555,556,558,559,560 DIMENSIONS

YOUR CONNECTION TO QUALITY & SERVICE

**EDAC INC** TORONTO, ONTARIO CANADA

THESE DRAWINGS AND SPECIFICATIONS ARE THE PROPERTY OF EDAC INC.,AND SHALL NOT BE REPRODUCED, OR COPIED OR USED AS THE BASIS FOR THE MANUFACTURE OR SALE OF APPARATUS WITHOUT WRITTEN PERMISSION.

|  | ACAD REFERENCE NO. | 346-ENG-MASTER   |
|--|--------------------|------------------|
|  | DRAWN: J.LEE       | DATE: APR. 22/09 |
|  | CHECKED:           | DATE:            |
|  | SCALE: 1:1         | SHEET 2 OF 2     |
|  | DRAWING NUMBER     | ISSUE            |
|  | 346-ENG-MASTER     | 1                |