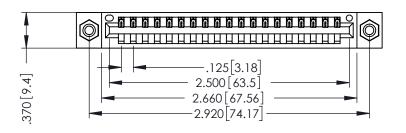

THIS IS A C.A.D. GENERATED DRAWING DO NOT MAKE MANUAL REVISIONS TO MASTER.

ISSUE NUMBER

ORIGINAL

1

INSULATOR MATERIAL: THERMOPLASTIC POLYESTER, UL 94V-0 CONTACT MATERIAL; COPPER, NICKEL, TIN ALLOY CA-725

CONTACT PLATING: GOLD ON THE MATING AREA, TIN-LEAD

ON THE CONTACT TAILS, NICKEL UNDERPLATE

346/396 SERIES CARD EDGE CONNECTOR PART NUMBER: 396-019-540-108

YOUR CONNECTION TO QUALITY & SERVICE

**EDAC INC** TORONTO, ONTARIO CANADA

THESE DRAWINGS AND SPECIFICATIONS ARE THE PROPERTY OF EDAC INC.,AND SHALL NOT BE REPRODUCED, OR COPIED OR USED AS THE BASIS FOR THE MANUFACTURE OR SALE OF APPARATUS WITHOUT WRITTEN PERMISSION.

| ACAD REFERENCE NO. | 346-ENG-MASTER   |
|--------------------|------------------|
| DRAWN: J.LEE       | DATE: APR. 22/09 |
| CHECKED:           | DATE:            |
| SCALE: 1:1         | SHEET 1 OF 2     |
| DRAWING NUMBER     | ISSUE            |
| 346-ENG-MASTER     | 1                |