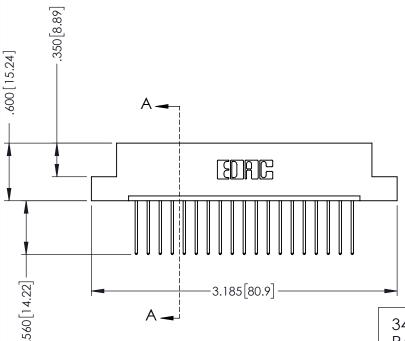

**SECTION A-A** 

.330 [8.38] Slot Depth .160 [4.06] Point of Contact

ISSUE NUMBER ORIGINAL 1

## **Contact Code 555**

## **Contact Code 556**

INSULATOR MATERIAL: THERMOPLASTIC POLYESTER, UL 94V-0 CONTACT MATERIAL; COPPER, NICKEL, TIN ALLOY CA-725 CONTACT PLATING: GOLD ON THE MATING AREA, TIN-LEAD

ON THE CONTACT TAILS, NICKEL UNDERPLATE

## 346/396 SERIES CARD EDGE CONNECTOR CONTACT CODE 555,556,558,559,560 DIMENSIONS

YOUR CONNECTION TO QUALITY & SERVICE

**EDAC INC** TORONTO, ONTARIO CANADA

THESE DRAWINGS AND SPECIFICATIONS ARE THE PROPERTY OF EDAC INC.,AND SHALL NOT BE REPRODUCED, OR COPIED OR USED AS THE BASIS FOR THE MANUFACTURE OR SALE OF APPARATUS WITHOUT WRITTEN PERMISSION.

|   | ACAD REFERENCE NO. | 346-ENG-MASTER   |
|---|--------------------|------------------|
|   | DRAWN: J.LEE       | DATE: APR. 22/09 |
| • | CHECKED:           | DATE:            |
|   | SCALE: 1:1         | SHEET 2 OF 2     |
|   | DRAWING NUMBER     | ISSUE            |
|   | 346-ENG-MASTER     | 1                |