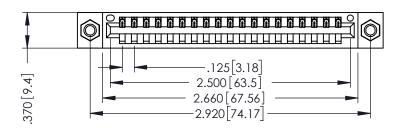

THIS IS A C.A.D. GENERATED DRAWING DO NOT MAKE MANUAL REVISIONS TO MASTER.

ISSUE NUMBER

ORIGINAL

1

.330 [8.38] Slot Depth .160 [4.06] Point of Contact **SECTION A-A** 

346-ENG-MASTER

346/396 SERIES CARD EDGE CONNECTOR PART NUMBER: 396-019-526-107