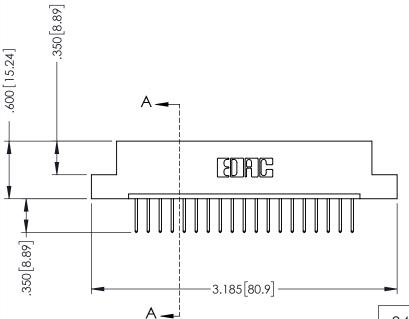

THIS IS A C.A.D. GENERATED DRAWING DO NOT MAKE MANUAL REVISIONS TO MASTER.



ISSUE NUMBER

ORIGINAL

1





.330 [8.38] Slot Depth .160 [4.06] Point of Contact **SECTION A-A** 

346-ENG-MASTER

346/396 SERIES CARD EDGE CONNECTOR PART NUMBER: 396-019-526-107

YOUR CONNECTION TO QUALITY & SERVICE

**EDAC INC** TORONTO, ONTARIO CANADA

THESE DRAWINGS AND SPECIFICATIONS ARE THE PROPERTY OF EDAC INC., AND SHALL NOT BE REPRODUCED,OR COPIED OR USED AS THE BASIS FOR THE MANUFACTURE OR SALE OF APPARATUS WITHOUT WRITTEN PERMISSION.

| DRAWN: J.LEE   | DATE: APR. 22/09 |
|----------------|------------------|
| CHECKED:       | DATE:            |
| SCALE: 1:1     | SHEET 1 OF 2     |
| DRAWING NUMBER | ISSUE            |
| 346-ENG-MASTER | 1                |

ACAD REFERENCE NO.

INSULATOR MATERIAL: THERMOPLASTIC POLYESTER, UL 94V-0 CONTACT MATERIAL; COPPER, NICKEL, TIN ALLOY CA-725 CONTACT PLATING: GOLD O