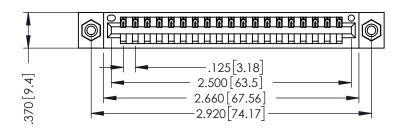

THIS IS A C.A.D. GENERATED DRAWING DO NOT MAKE MANUAL REVISIONS TO MASTER.

ISSUE NUMBER

ORIGINAL

1

INSULATOR MATERIAL: THERMOPLASTIC POLYESTER, UL 94V-0 CONTACT MATERIAL; COPPER, NICKEL, TIN ALLOY CA-725

CONTACT PLATING: GOLD ON THE MATING AREA, TIN-LEAD

ON THE CONTACT TAILS, NICKEL UNDERPLATE

346/396 SERIES CARD EDGE CONNECTOR PART NUMBER: 396-019-522-108

YOUR CONNECTION TO QUALITY & SERVICE

**EDAC INC** TORONTO, ONTARIO CANADA

THESE DRAWINGS AND SPECIFICATIONS ARE THE PROPERTY OF EDAC INC.,AND SHALL NOT BE REPRODUCED, OR COPIED OR USED AS THE BASIS FOR THE MANUFACTURE OR SALE OF APPARATUS WITHOUT WRITTEN PERMISSION.

| ACAD REFERENCE NO. | 346-ENG-MASTER   |
|--------------------|------------------|
| DRAWN: J.LEE       | DATE: APR. 22/09 |
| CHECKED:           | DATE:            |
| SCALE: 1:1         | SHEET 1 OF 2     |
| DRAWING NUMBER     | ISSUE            |
| 346-ENG-MASTER     | 1                |