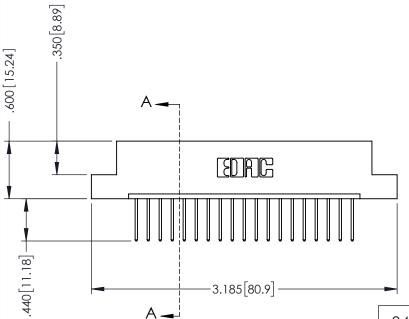

SECTION A-A

.330 [8.38] Slot Depth .160 [4.06] Point of Contact

ISSUE NUMBER ORIGINAL 1

## **Contact Code 555**

## **Contact Code 556**

INSULATOR MATERIAL: THERMOPLASTIC POLYESTER, UL 94V-0 CONTACT MATERIAL; COPPER, NICKEL, TIN ALLOY CA-725 CONTACT PLATING: GOLD ON THE MATING AREA, TIN-LEAD

ON THE CONTACT TAILS, NICKEL UNDERPLATE

## 346/396 SERIES CARD EDGE CONNECTOR CONTACT CODE 555,556,558,559,560 DIMENSIONS

YOUR CONNECTION TO QUALITY & SERVICE

**EDAC INC** TORONTO, ONTARIO CANADA

THESE DRAWINGS AND SPECIFICATIONS ARE THE PROPERTY OF EDAC INC.,AND SHALL NOT BE REPRODUCED, OR COPIED OR USED AS THE BASIS FOR THE MANUFACTURE OR SALE OF APPARATUS WITHOUT WRITTEN PERMISSION.

|   | ACAD REFERENCE NO. | 346-ENG-MASTER   |
|---|--------------------|------------------|
|   | DRAWN: J.LEE       | DATE: APR. 22/09 |
| ) | CHECKED:           | DATE:            |
|   | SCALE: 1:1         | SHEET 2 OF 2     |
|   | DRAWING NUMBER     | ISSUE            |
|   | 346-ENG-MASTER     | 1                |