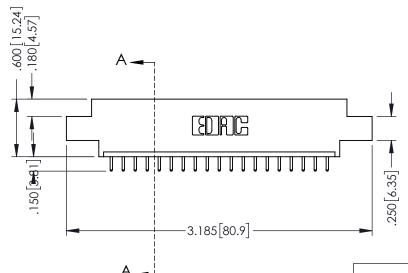

THIS IS A C.A.D. GENERATED DRAWING DO NOT MAKE MANUAL REVISIONS TO MASTER.

ISSUE NUMBER

ORIGINAL

1

346/396 SERIES CARD EDGE CONNECTOR PART NUMBER: 396-019-521-608

YOUR CONNECTION TO QUALITY & SERVICE

**EDAC INC** TORONTO, ONTARIO CANADA

## 346/396 SERIES CARD EDGE CONNECTOR CONTACT CODE 555,556,558,559,560 DIMENSIONS

YOUR CONNECTION TO QUALITY & SERVICE

**EDAC INC** TORONTO, ONTARIO CANADA

THESE DRAWINGS AND SPECIFICATIONS ARE THE PROPERTY OF EDAC INC.,AND SHALL NOT BE REPRODUCED, OR COPIED OR USED AS THE BASIS FOR THE MANUFACTURE OR SALE OF APPARATUS WITHOUT WRITTEN PERMISSION.