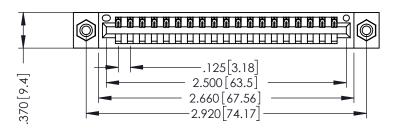

THIS IS A C.A.D. GENERATED DRAWING DO NOT MAKE MANUAL REVISIONS TO MASTER.

ISSUE NUMBER

ORIGINAL

1

346/396 SERIES CARD EDGE CONNECTOR PART NUMBER: 396-019-521-608

YOUR CONNECTION TO QUALITY & SERVICE

**EDAC INC** TORONTO, ONTARIO CANADA

## 346/396 SERIES CARD EDGE CONNECTOR CONTACT CODE 555,556,558,559,560 DIMENSIONS

YOUR CONNECTION TO QUALITY & SERVICE

**EDAC INC** TORONTO, ONTARIO CANADA

THESE DRAWINGS AND SPECIFICATIONS ARE THE PROPERTY OF EDAC INC.,AND SHALL NOT BE REPRODUCED, OR COPIED OR USED AS THE BASIS FOR THE MANUFACTURE OR SALE OF APPARATUS WITHOUT WRITTEN PERMISSION.