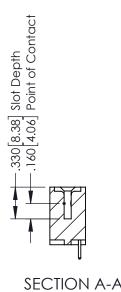

INSULATOR MATERIAL: THERMOPLASTIC POLYESTER, UL 94V-0 CONTACT MATERIAL; COPPER, NICKEL, TIN ALLOY CA-725 CONTACT PLATING: GOLD ON THE MATING AREA, TIN-LEAD ON THE CONTACT TAILS, NICKEL UNDERPLATE

ISSUE NUMBER ORIGINAL 1

## 346/396 SERIES CARD EDGE CONNECTOR CONTACT CODE 555,556,558,559,560 DIMENSIONS

YOUR CONNECTION TO QUALITY & SERVICE

**EDAC INC** TORONTO, ONTARIO CANADA

THESE DRAWINGS AND SPECIFICATIONS ARE THE PROPERTY OF EDAC INC.,AND SHALL NOT BE REPRODUCED, OR COPIED OR USED AS THE BASIS FOR THE MANUFACTURE OR SALE OF APPARATUS WITHOUT WRITTEN PERMISSION.