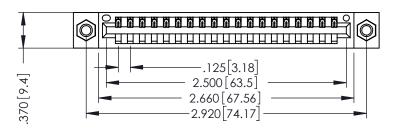

THIS IS A C.A.D. GENERATED DRAWING DO NOT MAKE MANUAL REVISIONS TO MASTER.

ISSUE NUMBER

ORIGINAL

1

346/396 SERIES CARD EDGE CONNECTOR PART NUMBER: 396-019-521-607

YOUR CONNECTION TO QUALITY & SERVICE

**EDAC INC** TORONTO, ONTARIO CANADA

346-ENG-MASTER

ACAD REFERENCE NO.

INSULATOR MATERIAL: THERMOPLASTIC POLYESTER, UL 94V-0 CONTACT MATERIAL; COPPER, NICKEL, TIN ALLOY CA-725 CONTACT PLATING: GOLD ON THE MATING AREA, TIN-LEAD ON THE CONTACT TAILS, NICKEL UNDERPLATE