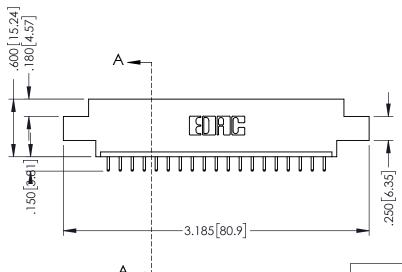

## 346/396 SERIES CARD EDGE CONNECTOR CONTACT CODE 555,556,558,559,560 DIMENSIONS

YOUR CONNECTION TO QUALITY & SERVICE

**EDAC INC** TORONTO, ONTARIO CANADA

THESE DRAWINGS AND SPECIFICATIONS ARE THE PROPERTY OF EDAC INC.,AND SHALL NOT BE REPRODUCED, OR COPIED OR USED AS THE BASIS FOR THE MANUFACTURE OR SALE OF APPARATUS WITHOUT WRITTEN PERMISSION.

|  | ACAD REFERENCE NO. | 346-ENG-MASTER   |  |
|--|--------------------|------------------|--|
|  | DRAWN: J.LEE       | DATE: APR. 22/09 |  |
|  | CHECKED:           | DATE:            |  |
|  | SCALE: 1:1         | SHEET 2 OF 2     |  |
|  | DRAWING NUMBER     | ISSUE            |  |
|  | 346-ENG-MASTER     | 1                |  |