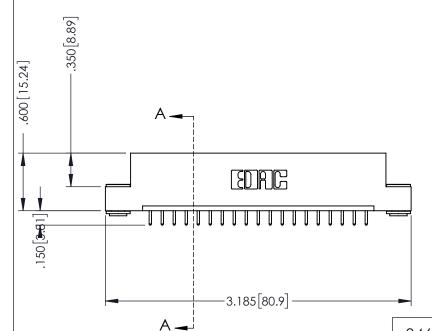

.330 [8.38] Slot Depth .160 [4.06] Point of Contact

**SECTION A-A** 

ISSUE NUMBER ORIGINAL 1

## 346/396 SERIES CARD EDGE CONNECTOR CONTACT CODE 555,556,558,559,560 DIMENSIONS

YOUR CONNECTION TO QUALITY & SERVICE

**EDAC INC** TORONTO, ONTARIO CANADA

THESE DRAWINGS AND SPECIFICATIONS ARE THE PROPERTY OF EDAC INC.,AND SHALL NOT BE REPRODUCED, OR COPIED OR USED AS THE BASIS FOR THE MANUFACTURE OR SALE OF APPARATUS WITHOUT WRITTEN PERMISSION.

|   | ACAD REFERENCE NO. | 346-ENG-MASTER   |
|---|--------------------|------------------|
|   | DRAWN: J.LEE       | DATE: APR. 22/09 |
| ) | CHECKED:           | DATE:            |
|   | SCALE: 1:1         | SHEET 2 OF 2     |
|   | DRAWING NUMBER     | ISSUE            |
|   | 346-ENG-MASTER     | 1                |