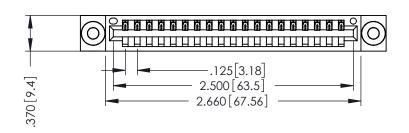

THIS IS A C.A.D. GENERATED DRAWING DO NOT MAKE MANUAL REVISIONS TO MASTER.

ISSUE NUMBER

ORIGINAL

1

346/396 SERIES CARD EDGE CONNECTOR PART NUMBER: 396-019-521-103

YOUR CONNECTION TO QUALITY & SERVICE

**EDAC INC** TORONTO, ONTARIO CANADA

THESE DRAWINGS AND SPECIFICATIONS ARE THE PROPERTY OF EDAC INC.,AND SHALL NOT BE REPRODUCED, OR COPIED OR USED AS THE BASIS FOR THE MANUFACTURE OR SALE OF APPARATUS WITHOUT WRITTEN PERMISSION.

| ACAD REFERENCE NO. | 346-ENG-MASTER   |
|--------------------|------------------|
| DRAWN: J.LEE       | DATE: APR. 22/09 |
| CHECKED:           | DATE:            |
| SCALE: 1:1         | SHEET 1 OF 2     |
| DRAWING NUMBER     | ISSUE            |