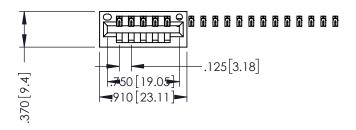

346/396 SERIES CARD EDGE CONNECTOR PART NUMBER: 396-019-520-101

YOUR CONNECTION TO QUALITY & SERVICE

**EDAC INC** TORONTO, ONTARIO CANADA

THESE DRAWINGS AND SPECIFICATIONS ARE THE PROPERTY OF EDAC INC.,AND SHALL NOT BE REPRODUCED, OR COPIED OR USED AS THE BASIS FOR THE MANUFACTURE OR SALE OF APPARATUS WITHOUT WRITTEN PERMISSION.

| ACAD REFERENCE NO. | 346-ENG-MASTER   |
|--------------------|------------------|
| DRAWN: J.LEE       | DATE: APR. 22/09 |
| CHECKED:           | DATE:            |
| SCALE: 1:1         | SHEET 1 OF 2     |
| DRAWING NUMBER     | ISSUE            |

346-ENG-MASTER

|            | A — | .330[8.38] Slot Depth |
|------------|-----|-----------------------|
| <u>↓</u>   |     |                       |
| 88[4.78] 🖜 |     | SECTION A-A           |

ISSUE NUMBER ORIGINAL 1