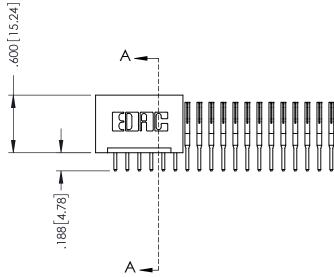

346-ENG-MASTER

|            | A — | .330[8.38] Slot Depth |
|------------|-----|-----------------------|
| <u>↓</u>   |     |                       |
| 88[4.78] 🖜 |     | SECTION A-A           |

ISSUE NUMBER ORIGINAL 1

## 346/396 SERIES CARD EDGE CONNECTOR CONTACT CODE 555,556,558,559,560 DIMENSIONS

YOUR CONNECTION TO QUALITY & SERVICE

**EDAC INC** TORONTO, ONTARIO CANADA

THESE DRAWINGS AND SPECIFICATIONS ARE THE PROPERTY OF EDAC INC.,AND SHALL NOT BE REPRODUCED, OR COPIED OR USED AS THE BASIS FOR THE MANUFACTURE OR SALE OF APPARATUS WITHOUT WRITTEN PERMISSION.

|  | ACAD REFERENCE NO. | 346-ENG-MASTER   |
|--|--------------------|------------------|
|  | DRAWN: J.LEE       | DATE: APR. 22/09 |
|  | CHECKED:           | DATE:            |
|  | SCALE: 1:1         | SHEET 2 OF 2     |
|  | DRAWING NUMBER     | ISSUE            |
|  | 346-ENG-MASTER     | 1                |