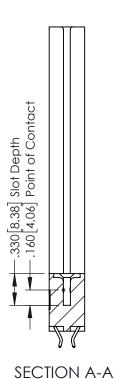

## 346/396 SERIES CARD EDGE CONNECTOR CONTACT CODE 555,556,558,559,560 DIMENSIONS

YOUR CONNECTION TO QUALITY & SERVICE

|   | ACAD REFERENCE NO. 346-ENG-MASTER |                  |  |
|---|-----------------------------------|------------------|--|
|   | DRAWN: J.LEE                      | DATE: APR. 22/09 |  |
| • | CHECKED:                          | DATE:            |  |
|   | SCALE: 1:1                        | SHEET 2 OF 2     |  |
| D | DRAWING NUMBER                    | ISSUE            |  |

346-ENG-MASTER