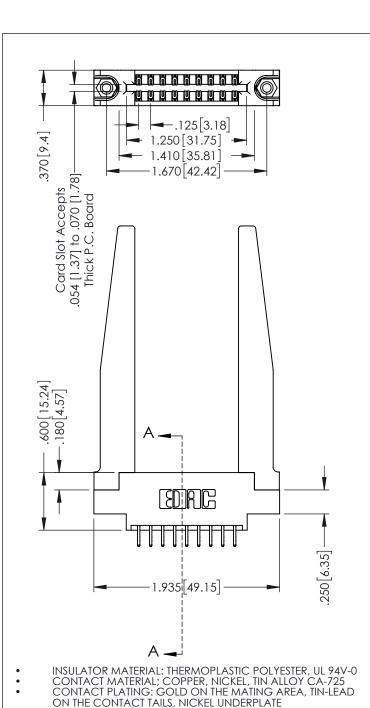

346-ENG-MASTER

**Contact Code 555** 

**Contact Code 556** 

INSULATOR MATERIAL: THERMOPLASTIC POLYESTER, UL 94V-0 CONTACT MATERIAL; COPPER, NICKEL, TIN ALLOY CA-725 CONTACT PLATING: GOLD ON THE MATING AREA, TIN-LEAD

ON THE CONTACT TAILS, NICKEL UNDERPLATE