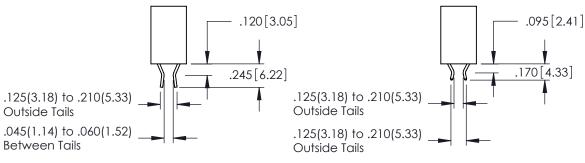

## 346/396 SERIES CARD EDGE CONNECTOR CONTACT CODE 555,556,558,559,560 DIMENSIONS

YOUR CONNECTION TO QUALITY & SERVICE

|   | ACAD REFERENCE NO. 346-ENG-MASTER |                  |  |
|---|-----------------------------------|------------------|--|
|   | DRAWN: J.LEE                      | DATE: APR. 22/09 |  |
| • | CHECKED:                          | DATE:            |  |
|   | SCALE: 1:1                        | SHEET 2 OF 2     |  |
| D | DRAWING NUMBER                    | ISSUE            |  |

346-ENG-MASTER