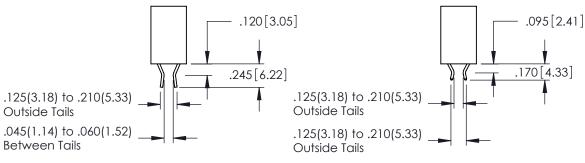

SECTION A-A

346-ENG-MASTER

**Contact Code 555** 

**Contact Code 556** 

INSULATOR MATERIAL: THERMOPLASTIC POLYESTER, UL 94V-0 CONTACT MATERIAL; COPPER, NICKEL, TIN ALLOY CA-725 CONTACT PLATING: GOLD ON THE MATING AREA, TIN-LEAD

## 346/396 SERIES CARD EDGE CONNECTOR CONTACT CODE 555,556,558,559,560 DIMENSIONS

YOUR CONNECTION TO QUALITY & SERVICE

|   | ACAD REFERENCE NO. 346-ENG-MASTER |                  |
|---|-----------------------------------|------------------|
|   | DRAWN: J.LEE                      | DATE: APR. 22/09 |
|   | CHECKED:                          | DATE:            |
|   | SCALE: 1:1                        | SHEET 2 OF 2     |
| D | DRAWING NUMBER                    | ISSUE            |