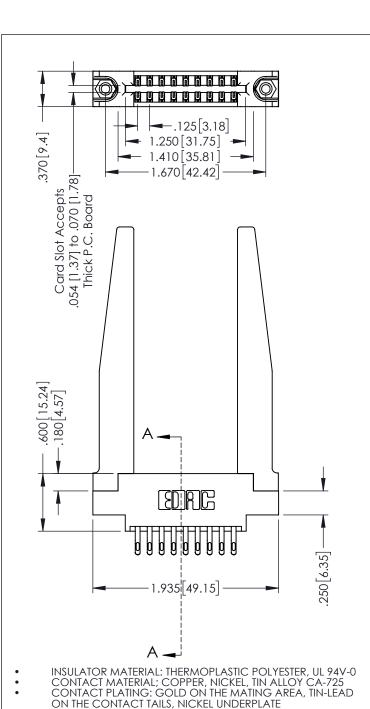

1

Slot Depth Point of Contact .330 [8.38] .160 [4.06]

346/396 SERIES CARD EDGE CONNECTOR PART NUMBER: 396-018-555-878

YOUR CONNECTION TO QUALITY & SERVICE

346-ENG-MASTER DATE: APR. 22/09 J.LEE 1:1 SHEET 1 OF 2

SECTION A-A

346-ENG-MASTER

**Contact Code 555** 

**Contact Code 556** 

INSULATOR MATERIAL: THERMOPLASTIC POLYESTER, UL 94V-0 CONTACT MATERIAL; COPPER, NICKEL, TIN ALLOY CA-725 CONTACT PLATING: GOLD ON THE MATING AREA, TIN-LEAD

ON THE CONTACT TAILS, NICKEL UNDERPLATE