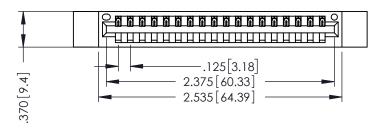

THIS IS A C.A.D. GENERATED DRAWING DO NOT MAKE MANUAL REVISIONS TO MASTER.

ISSUE NUMBER

ORIGINAL

1

.330 [8.38] Slot Depth .160 [4.06] Point of Contact **SECTION A-A** 

346/396 SERIES CARD EDGE CONNECTOR PART NUMBER: 396-018-526-612

INSULATOR MATERIAL: THERMOPLASTIC POLYESTER, UL 94V-0 CONTACT MATERIAL; COPPER, NICKEL, TIN ALLOY CA-725 CONTACT PLATING: GOLD ON THE MATING AREA, TIN-LEAD ON THE CONTACT TAILS, NICKEL UNDERPLATE

ISSUE NUMBER ORIGINAL 1