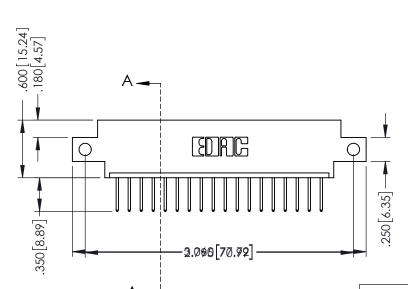

## 346/396 SERIES CARD EDGE CONNECTOR CONTACT CODE 555,556,558,559,560 DIMENSIONS

YOUR CONNECTION TO QUALITY & SERVICE

**EDAC INC** TORONTO, ONTARIO CANADA

THESE DRAWINGS AND SPECIFICATIONS ARE THE PROPERTY OF EDAC INC.,AND SHALL NOT BE REPRODUCED, OR COPIED OR USED AS THE BASIS FOR THE MANUFACTURE OR SALE OF APPARATUS WITHOUT WRITTEN PERMISSION.

INSULATOR MATERIAL: THERMOPLASTIC POLYESTER, UL 94V-0 CONTACT MATERIAL; COPPER, NICKEL, TIN ALLOY CA-725 CONTACT PLATING: GOLD ON THE MATING AREA, TIN-LEAD ON THE CONTACT TAILS, NICKEL UNDERPLATE

ISSUE NUMBER ORIGINAL 1