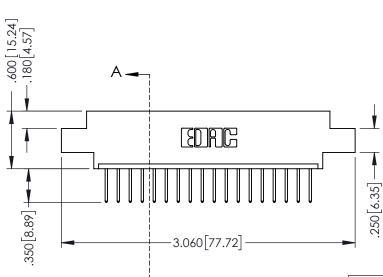

**SECTION A-A** 

ISSUE NUMBER ORIGINAL 1

## 346/396 SERIES CARD EDGE CONNECTOR CONTACT CODE 555,556,558,559,560 DIMENSIONS

YOUR CONNECTION TO QUALITY & SERVICE

**EDAC INC** TORONTO, ONTARIO CANADA

THESE DRAWINGS AND SPECIFICATIONS ARE THE PROPERTY OF EDAC INC.,AND SHALL NOT BE REPRODUCED, OR COPIED OR USED AS THE BASIS FOR THE MANUFACTURE OR SALE OF APPARATUS WITHOUT WRITTEN PERMISSION.