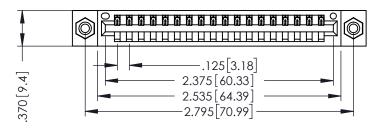

THIS IS A C.A.D. GENERATED DRAWING DO NOT MAKE MANUAL REVISIONS TO MASTER.

ISSUE NUMBER

ORIGINAL

1

346/396 SERIES CARD EDGE CONNECTOR PART NUMBER: 396-018-526-608

YOUR CONNECTION TO QUALITY & SERVICE

**EDAC INC** TORONTO, ONTARIO CANADA

INSULATOR MATERIAL: THERMOPLASTIC POLYESTER, UL 94V-0 CONTACT MATERIAL; COPPER, NICKEL, TIN ALLOY CA-725 CONTACT PLATING: GOLD ON THE MATING AREA, TIN-LEAD

ON THE CONTACT TAILS, NICKEL UNDERPLATE

.330 [8.38] Slot Depth .160 [4.06] Point of Contact