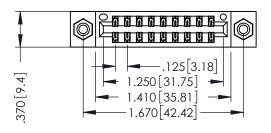

346/396 SERIES CARD EDGE CONNECTOR PART NUMBER: 396-018-526-208

YOUR CONNECTION TO QUALITY & SERVICE

**EDAC INC** TORONTO, ONTARIO CANADA

THESE DRAWINGS AND SPECIFICATIONS ARE THE PROPERTY OF EDAC INC., AND SHALL NOT BE REPRODUCED,OR COPIED OR USED AS THE BASIS FOR THE MANUFACTURE OR SALE OF APPARATUS WITHOUT WRITTEN PERMISSION.

THIS IS A C.A.D. GENERATED DRAWING DO NOT MAKE MANUAL REVISIONS TO MASTER.

ISSUE NUMBER

ORIGINAL

1

- INSULATOR MATERIAL: THERMOPLASTIC POLYESTER, UL 94V-0 CONTACT MATERIAL; COPPER, NICKEL, TIN ALLOY CA-725 CONTACT PLATING: GOLD ON THE MATING AREA, TIN-LEAD
  - ON THE CONTACT TAILS, NICKEL UNDERPLATE