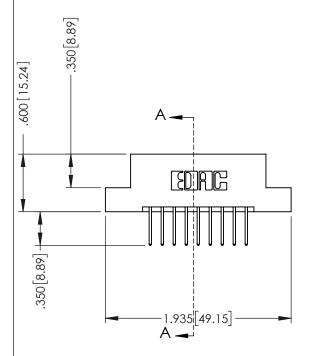

.330 [8.38] Slot Depth .160 [4.06] Point of Contact

**SECTION A-A** 

ISSUE NUMBER ORIGINAL 1

## **Contact Code 555**

## **Contact Code 556**

INSULATOR MATERIAL: THERMOPLASTIC POLYESTER, UL 94V-0 CONTACT MATERIAL; COPPER, NICKEL, TIN ALLOY CA-725 CONTACT PLATING: GOLD ON THE MATING AREA, TIN-LEAD

ON THE CONTACT TAILS, NICKEL UNDERPLATE

## 346/396 SERIES CARD EDGE CONNECTOR CONTACT CODE 555,556,558,559,560 DIMENSIONS

YOUR CONNECTION TO QUALITY & SERVICE

**EDAC INC** TORONTO, ONTARIO CANADA

THESE DRAWINGS AND SPECIFICATIONS ARE THE PROPERTY OF EDAC INC.,AND SHALL NOT BE REPRODUCED, OR COPIED OR USED AS THE BASIS FOR THE MANUFACTURE OR SALE OF APPARATUS WITHOUT WRITTEN PERMISSION.